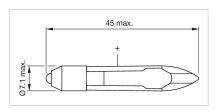

# Single-LED

10-2K12.1079







## 10-2K12.1079 Single-LED

|--|

Illumination colour: White

#### **ELECTRICAL CHARACTERISTICS**

**Operating voltage:** 24 V AC/DC +10%

**Operation current:** 3 - 6 mA  $\pm$ 15 %

Lumi. Intensity: 900 mcd

#### **MECHANICAL CHARATERISTIC**

**Weight:** 0.002 kg

#### **CERTIFICATE**

**REACH:** REACH compliant

RoHS: RoHS compliant

#### **OTHER**

**Short Description:** Single-LED, T6.9, White, 24 V AC/DC +10%

Kind of illlumination: Single-LED

Product attributes: When using AC/DC types with AC operation, slight flickering can occur

Hints: When using AC/DC types with AC operation, slight flickering can occur

Wiring diagrams:



### Dimension drawings: