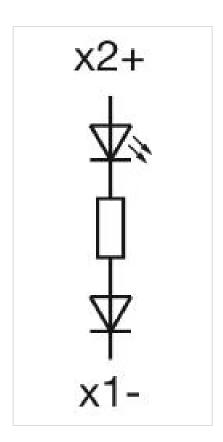

# Single-LED

10-2K12.1079







## 10-2K12.1079 Single-LED

|--|

Illumination colour: White

#### **ELECTRICAL CHARACTERISTICS**

**Operating voltage:** 24 V AC/DC +10%

**Operation current:** 3 - 6 mA  $\pm$ 15 %

Lumi. Intensity: 900 mcd

#### **MECHANICAL CHARATERISTIC**

**Weight:** 0.002 kg

#### **CERTIFICATE**

**REACH:** REACH compliant

RoHS: RoHS compliant

#### **OTHER**

**Short Description:** Single-LED, T6.9, White, 24 V AC/DC +10%

Kind of illlumination: Single-LED

Product attributes: When using AC/DC types with AC operation, slight flickering can occur

Hints: When using AC/DC types with AC operation, slight flickering can occur

Wiring diagrams:



### Dimension drawings: