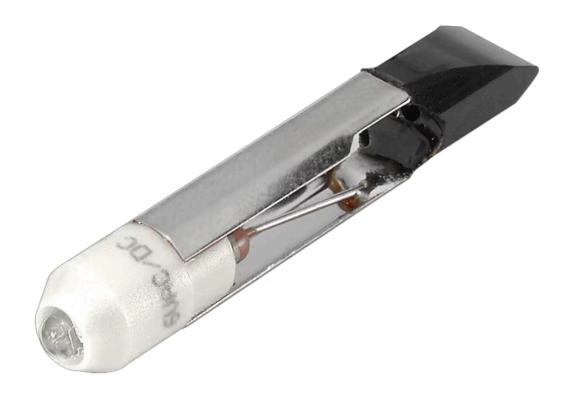

# Single-LED

10-2K12.1079

## 10-2K12.1079 Single-LED

|--|

Illumination colour: White

#### **OTHER**

**Short Description:** Single-LED, T6.9, White, 24 V AC/DC +10%

Kind of illlumination: Single-LED

Product attributes: When using AC/DC types with AC operation, slight flickering can occur

Hints: When using AC/DC types with AC operation, slight flickering can occur