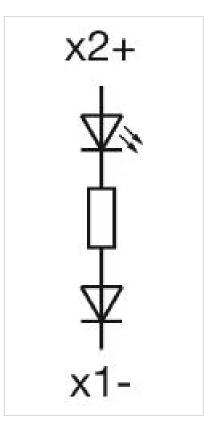

## 10-2K13.1074 Single-LED

| OPERATING-/INDICATION PART |                                                                                                                                                                                                                                                                                                                                                                                                                                                                                                                                                                                                                                                                                                                                                                                                                    |
|----------------------------|--------------------------------------------------------------------------------------------------------------------------------------------------------------------------------------------------------------------------------------------------------------------------------------------------------------------------------------------------------------------------------------------------------------------------------------------------------------------------------------------------------------------------------------------------------------------------------------------------------------------------------------------------------------------------------------------------------------------------------------------------------------------------------------------------------------------|
| Illumination colour:       | Yellow                                                                                                                                                                                                                                                                                                                                                                                                                                                                                                                                                                                                                                                                                                                                                                                                             |
|                            |                                                                                                                                                                                                                                                                                                                                                                                                                                                                                                                                                                                                                                                                                                                                                                                                                    |
| ELECTRICAL CHARACTERISTICS |                                                                                                                                                                                                                                                                                                                                                                                                                                                                                                                                                                                                                                                                                                                                                                                                                    |
| Operating voltage:         | 28 V AC/DC +10%                                                                                                                                                                                                                                                                                                                                                                                                                                                                                                                                                                                                                                                                                                                                                                                                    |
| Operation current:         | 9 - 17 mA ±15 %                                                                                                                                                                                                                                                                                                                                                                                                                                                                                                                                                                                                                                                                                                                                                                                                    |
| Lumi. Intensity:           | 340 mcd                                                                                                                                                                                                                                                                                                                                                                                                                                                                                                                                                                                                                                                                                                                                                                                                            |
|                            |                                                                                                                                                                                                                                                                                                                                                                                                                                                                                                                                                                                                                                                                                                                                                                                                                    |
| MECHANICAL CHARATERISTIC   |                                                                                                                                                                                                                                                                                                                                                                                                                                                                                                                                                                                                                                                                                                                                                                                                                    |
| Weight:                    | 0.002 kg                                                                                                                                                                                                                                                                                                                                                                                                                                                                                                                                                                                                                                                                                                                                                                                                           |
|                            |                                                                                                                                                                                                                                                                                                                                                                                                                                                                                                                                                                                                                                                                                                                                                                                                                    |
| CERTIFICATE                |                                                                                                                                                                                                                                                                                                                                                                                                                                                                                                                                                                                                                                                                                                                                                                                                                    |
| REACH:                     | REACH compliant                                                                                                                                                                                                                                                                                                                                                                                                                                                                                                                                                                                                                                                                                                                                                                                                    |
| RoHS:                      | RoHS compliant                                                                                                                                                                                                                                                                                                                                                                                                                                                                                                                                                                                                                                                                                                                                                                                                     |
|                            |                                                                                                                                                                                                                                                                                                                                                                                                                                                                                                                                                                                                                                                                                                                                                                                                                    |
| OTHER                      |                                                                                                                                                                                                                                                                                                                                                                                                                                                                                                                                                                                                                                                                                                                                                                                                                    |
| Short Description:         | Single-LED, T6.9, Yellow, 28 V AC/DC +10%                                                                                                                                                                                                                                                                                                                                                                                                                                                                                                                                                                                                                                                                                                                                                                          |
| Kind of illlumination:     | Single-LED                                                                                                                                                                                                                                                                                                                                                                                                                                                                                                                                                                                                                                                                                                                                                                                                         |
| Hints:                     | Order two LEDs,For LED element fitting information see Application guidelines,<br>LED polarity,Due to high surface temperatures, the series resistor must not be<br>soldered directly to the terminals of the equipment (use a terminal plate),When<br>using AC/DC types with AC operation, slight flickering can occur,The luminous<br>intensity stated is for when used with<br>DC,Electrical and optical data are measured at 25 °C,The specified versions are<br>built with a protection diode (halve wave rectifier) in series and the LED,Luminosity<br>and wave length variations caused by LED manufacturing processes may cause<br>slight differences regarding the illumination.,Where supply voltages are over 48 V, a<br>voltage-reduction element (external protective series resistor) must be used. |