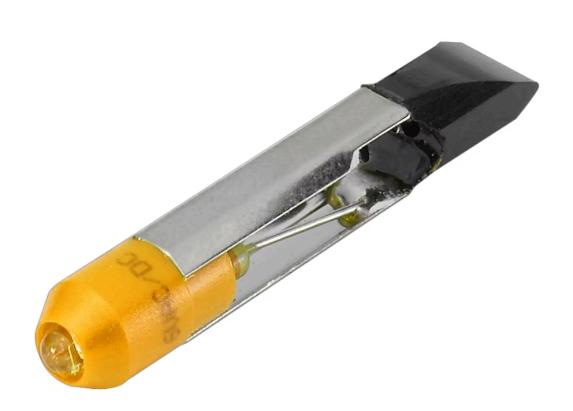

## 10-2K13.1074 Single-LED

| OPERATING-/INDICATION PART |                                                                                                                                                                                                                                                                                                                                                                                                                                                                                                                                                                                                                                                                                                                                                                                                                    |
|----------------------------|--------------------------------------------------------------------------------------------------------------------------------------------------------------------------------------------------------------------------------------------------------------------------------------------------------------------------------------------------------------------------------------------------------------------------------------------------------------------------------------------------------------------------------------------------------------------------------------------------------------------------------------------------------------------------------------------------------------------------------------------------------------------------------------------------------------------|
| Illumination colour:       | Yellow                                                                                                                                                                                                                                                                                                                                                                                                                                                                                                                                                                                                                                                                                                                                                                                                             |
|                            |                                                                                                                                                                                                                                                                                                                                                                                                                                                                                                                                                                                                                                                                                                                                                                                                                    |
| ELECTRICAL CHARACTERISTICS |                                                                                                                                                                                                                                                                                                                                                                                                                                                                                                                                                                                                                                                                                                                                                                                                                    |
| Operating voltage:         | 28 V AC/DC +10%                                                                                                                                                                                                                                                                                                                                                                                                                                                                                                                                                                                                                                                                                                                                                                                                    |
| Operation current:         | 9 - 17 mA ±15 %                                                                                                                                                                                                                                                                                                                                                                                                                                                                                                                                                                                                                                                                                                                                                                                                    |
| Lumi. Intensity:           | 340 mcd                                                                                                                                                                                                                                                                                                                                                                                                                                                                                                                                                                                                                                                                                                                                                                                                            |
|                            |                                                                                                                                                                                                                                                                                                                                                                                                                                                                                                                                                                                                                                                                                                                                                                                                                    |
| MECHANICAL CHARATERISTIC   |                                                                                                                                                                                                                                                                                                                                                                                                                                                                                                                                                                                                                                                                                                                                                                                                                    |
| Weight:                    | 0.002 kg                                                                                                                                                                                                                                                                                                                                                                                                                                                                                                                                                                                                                                                                                                                                                                                                           |
|                            |                                                                                                                                                                                                                                                                                                                                                                                                                                                                                                                                                                                                                                                                                                                                                                                                                    |
| CERTIFICATE                |                                                                                                                                                                                                                                                                                                                                                                                                                                                                                                                                                                                                                                                                                                                                                                                                                    |
| REACH:                     | REACH compliant                                                                                                                                                                                                                                                                                                                                                                                                                                                                                                                                                                                                                                                                                                                                                                                                    |
| RoHS:                      | RoHS compliant                                                                                                                                                                                                                                                                                                                                                                                                                                                                                                                                                                                                                                                                                                                                                                                                     |
|                            |                                                                                                                                                                                                                                                                                                                                                                                                                                                                                                                                                                                                                                                                                                                                                                                                                    |
| OTHER                      |                                                                                                                                                                                                                                                                                                                                                                                                                                                                                                                                                                                                                                                                                                                                                                                                                    |
| Short Description:         | Single-LED, T6.9, Yellow, 28 V AC/DC +10%                                                                                                                                                                                                                                                                                                                                                                                                                                                                                                                                                                                                                                                                                                                                                                          |
| Kind of illlumination:     | Single-LED                                                                                                                                                                                                                                                                                                                                                                                                                                                                                                                                                                                                                                                                                                                                                                                                         |
| Hints:                     | Order two LEDs,For LED element fitting information see Application guidelines,<br>LED polarity,Due to high surface temperatures, the series resistor must not be<br>soldered directly to the terminals of the equipment (use a terminal plate),When<br>using AC/DC types with AC operation, slight flickering can occur,The luminous<br>intensity stated is for when used with<br>DC,Electrical and optical data are measured at 25 °C,The specified versions are<br>built with a protection diode (halve wave rectifier) in series and the LED,Luminosity<br>and wave length variations caused by LED manufacturing processes may cause<br>slight differences regarding the illumination.,Where supply voltages are over 48 V, a<br>voltage-reduction element (external protective series resistor) must be used. |