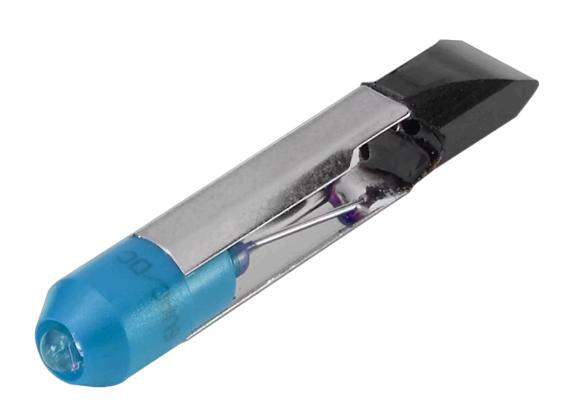

## Single-LED

10-2K19.1056

https://www.eao.com/p/10-2K19.1056

## 10-2K19.1056 Single-LED

| <b>OPERATING-/INDICATION PART</b> |                                                                                                                                                                                                                                                                                                                                                                                                                                                                                                                                                                                                                                                                                                                                                                                                                    |
|-----------------------------------|--------------------------------------------------------------------------------------------------------------------------------------------------------------------------------------------------------------------------------------------------------------------------------------------------------------------------------------------------------------------------------------------------------------------------------------------------------------------------------------------------------------------------------------------------------------------------------------------------------------------------------------------------------------------------------------------------------------------------------------------------------------------------------------------------------------------|
| Illumination colour:              | Blue                                                                                                                                                                                                                                                                                                                                                                                                                                                                                                                                                                                                                                                                                                                                                                                                               |
|                                   |                                                                                                                                                                                                                                                                                                                                                                                                                                                                                                                                                                                                                                                                                                                                                                                                                    |
| ELECTRICAL CHARACTERISTICS        |                                                                                                                                                                                                                                                                                                                                                                                                                                                                                                                                                                                                                                                                                                                                                                                                                    |
| Operating voltage:                | 48 V AC/DC +10%                                                                                                                                                                                                                                                                                                                                                                                                                                                                                                                                                                                                                                                                                                                                                                                                    |
| Operation current:                | 4 - 8 mA ±15 %                                                                                                                                                                                                                                                                                                                                                                                                                                                                                                                                                                                                                                                                                                                                                                                                     |
| Lumi. Intensity:                  | 400 mcd                                                                                                                                                                                                                                                                                                                                                                                                                                                                                                                                                                                                                                                                                                                                                                                                            |
|                                   |                                                                                                                                                                                                                                                                                                                                                                                                                                                                                                                                                                                                                                                                                                                                                                                                                    |
| MECHANICAL CHARATERISTIC          |                                                                                                                                                                                                                                                                                                                                                                                                                                                                                                                                                                                                                                                                                                                                                                                                                    |
| Weight:                           | 0.002 kg                                                                                                                                                                                                                                                                                                                                                                                                                                                                                                                                                                                                                                                                                                                                                                                                           |
|                                   |                                                                                                                                                                                                                                                                                                                                                                                                                                                                                                                                                                                                                                                                                                                                                                                                                    |
| CERTIFICATE                       |                                                                                                                                                                                                                                                                                                                                                                                                                                                                                                                                                                                                                                                                                                                                                                                                                    |
| REACH:                            | REACH compliant                                                                                                                                                                                                                                                                                                                                                                                                                                                                                                                                                                                                                                                                                                                                                                                                    |
|                                   |                                                                                                                                                                                                                                                                                                                                                                                                                                                                                                                                                                                                                                                                                                                                                                                                                    |
| RoHS:                             | RoHS compliant                                                                                                                                                                                                                                                                                                                                                                                                                                                                                                                                                                                                                                                                                                                                                                                                     |
|                                   |                                                                                                                                                                                                                                                                                                                                                                                                                                                                                                                                                                                                                                                                                                                                                                                                                    |
| OTHER                             |                                                                                                                                                                                                                                                                                                                                                                                                                                                                                                                                                                                                                                                                                                                                                                                                                    |
| Short Description:                | Single-LED, T6.9, Blue, 48 V AC/DC +10%                                                                                                                                                                                                                                                                                                                                                                                                                                                                                                                                                                                                                                                                                                                                                                            |
| Kind of illlumination:            | Single-LED                                                                                                                                                                                                                                                                                                                                                                                                                                                                                                                                                                                                                                                                                                                                                                                                         |
| Hints:                            | Order two LEDs,For LED element fitting information see Application guidelines,<br>LED polarity,Due to high surface temperatures, the series resistor must not be<br>soldered directly to the terminals of the equipment (use a terminal plate),When<br>using AC/DC types with AC operation, slight flickering can occur,The luminous<br>intensity stated is for when used with<br>DC,Electrical and optical data are measured at 25 °C,The specified versions are<br>built with a protection diode (halve wave rectifier) in series and the LED,Luminosity<br>and wave length variations caused by LED manufacturing processes may cause<br>slight differences regarding the illumination.,Where supply voltages are over 48 V, a<br>voltage-reduction element (external protective series resistor) must be used. |