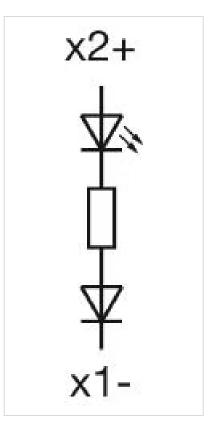

## 10-2K19.1056 Single-LED

| <b>OPERATING-/INDICATION PART</b> |                                                                                                                                                                                                                                                                                                                                                                                                                                                                                                                                                                                                                                                                                                                                                                                                                    |
|-----------------------------------|--------------------------------------------------------------------------------------------------------------------------------------------------------------------------------------------------------------------------------------------------------------------------------------------------------------------------------------------------------------------------------------------------------------------------------------------------------------------------------------------------------------------------------------------------------------------------------------------------------------------------------------------------------------------------------------------------------------------------------------------------------------------------------------------------------------------|
| Illumination colour:              | Blue                                                                                                                                                                                                                                                                                                                                                                                                                                                                                                                                                                                                                                                                                                                                                                                                               |
|                                   |                                                                                                                                                                                                                                                                                                                                                                                                                                                                                                                                                                                                                                                                                                                                                                                                                    |
| ELECTRICAL CHARACTERISTICS        |                                                                                                                                                                                                                                                                                                                                                                                                                                                                                                                                                                                                                                                                                                                                                                                                                    |
| Operating voltage:                | 48 V AC/DC +10%                                                                                                                                                                                                                                                                                                                                                                                                                                                                                                                                                                                                                                                                                                                                                                                                    |
| Operation current:                | 4 - 8 mA ±15 %                                                                                                                                                                                                                                                                                                                                                                                                                                                                                                                                                                                                                                                                                                                                                                                                     |
| Lumi. Intensity:                  | 400 mcd                                                                                                                                                                                                                                                                                                                                                                                                                                                                                                                                                                                                                                                                                                                                                                                                            |
|                                   |                                                                                                                                                                                                                                                                                                                                                                                                                                                                                                                                                                                                                                                                                                                                                                                                                    |
| MECHANICAL CHARATERISTIC          |                                                                                                                                                                                                                                                                                                                                                                                                                                                                                                                                                                                                                                                                                                                                                                                                                    |
| Weight:                           | 0.002 kg                                                                                                                                                                                                                                                                                                                                                                                                                                                                                                                                                                                                                                                                                                                                                                                                           |
|                                   |                                                                                                                                                                                                                                                                                                                                                                                                                                                                                                                                                                                                                                                                                                                                                                                                                    |
| CERTIFICATE                       |                                                                                                                                                                                                                                                                                                                                                                                                                                                                                                                                                                                                                                                                                                                                                                                                                    |
| REACH:                            | REACH compliant                                                                                                                                                                                                                                                                                                                                                                                                                                                                                                                                                                                                                                                                                                                                                                                                    |
|                                   |                                                                                                                                                                                                                                                                                                                                                                                                                                                                                                                                                                                                                                                                                                                                                                                                                    |
| RoHS:                             | RoHS compliant                                                                                                                                                                                                                                                                                                                                                                                                                                                                                                                                                                                                                                                                                                                                                                                                     |
|                                   |                                                                                                                                                                                                                                                                                                                                                                                                                                                                                                                                                                                                                                                                                                                                                                                                                    |
| OTHER                             |                                                                                                                                                                                                                                                                                                                                                                                                                                                                                                                                                                                                                                                                                                                                                                                                                    |
| Short Description:                | Single-LED, T6.9, Blue, 48 V AC/DC +10%                                                                                                                                                                                                                                                                                                                                                                                                                                                                                                                                                                                                                                                                                                                                                                            |
| Kind of illlumination:            | Single-LED                                                                                                                                                                                                                                                                                                                                                                                                                                                                                                                                                                                                                                                                                                                                                                                                         |
| Hints:                            | Order two LEDs,For LED element fitting information see Application guidelines,<br>LED polarity,Due to high surface temperatures, the series resistor must not be<br>soldered directly to the terminals of the equipment (use a terminal plate),When<br>using AC/DC types with AC operation, slight flickering can occur,The luminous<br>intensity stated is for when used with<br>DC,Electrical and optical data are measured at 25 °C,The specified versions are<br>built with a protection diode (halve wave rectifier) in series and the LED,Luminosity<br>and wave length variations caused by LED manufacturing processes may cause<br>slight differences regarding the illumination.,Where supply voltages are over 48 V, a<br>voltage-reduction element (external protective series resistor) must be used. |