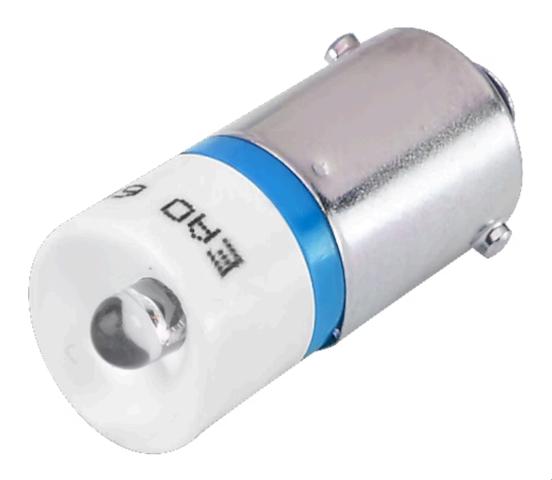

# 10-4H21.1036P Single-LED

| <b>OPERATING-/INDICATION PART</b> |                                                                                                                                                                                                                                                                                                                                                                                                                                                                                                                                                                                                                                                                                                                                                          |
|-----------------------------------|----------------------------------------------------------------------------------------------------------------------------------------------------------------------------------------------------------------------------------------------------------------------------------------------------------------------------------------------------------------------------------------------------------------------------------------------------------------------------------------------------------------------------------------------------------------------------------------------------------------------------------------------------------------------------------------------------------------------------------------------------------|
| Illumination colour:              | Blue                                                                                                                                                                                                                                                                                                                                                                                                                                                                                                                                                                                                                                                                                                                                                     |
|                                   |                                                                                                                                                                                                                                                                                                                                                                                                                                                                                                                                                                                                                                                                                                                                                          |
| ELECTRICAL CHARACTERISTICS        |                                                                                                                                                                                                                                                                                                                                                                                                                                                                                                                                                                                                                                                                                                                                                          |
| Operating voltage:                | 72 V AC/DC                                                                                                                                                                                                                                                                                                                                                                                                                                                                                                                                                                                                                                                                                                                                               |
| Operation current:                | 2,2 mA -30%/+25%                                                                                                                                                                                                                                                                                                                                                                                                                                                                                                                                                                                                                                                                                                                                         |
| Lumi. Intensity:                  | 4 x 90 mcd                                                                                                                                                                                                                                                                                                                                                                                                                                                                                                                                                                                                                                                                                                                                               |
|                                   |                                                                                                                                                                                                                                                                                                                                                                                                                                                                                                                                                                                                                                                                                                                                                          |
| MECHANICAL CHARACTERISTICS        |                                                                                                                                                                                                                                                                                                                                                                                                                                                                                                                                                                                                                                                                                                                                                          |
| Weight:                           | 0.002 kg                                                                                                                                                                                                                                                                                                                                                                                                                                                                                                                                                                                                                                                                                                                                                 |
|                                   |                                                                                                                                                                                                                                                                                                                                                                                                                                                                                                                                                                                                                                                                                                                                                          |
| CERTIFICATE                       |                                                                                                                                                                                                                                                                                                                                                                                                                                                                                                                                                                                                                                                                                                                                                          |
| REACH:                            | REACH compliant                                                                                                                                                                                                                                                                                                                                                                                                                                                                                                                                                                                                                                                                                                                                          |
| RoHS:                             | RoHS compliant                                                                                                                                                                                                                                                                                                                                                                                                                                                                                                                                                                                                                                                                                                                                           |
|                                   |                                                                                                                                                                                                                                                                                                                                                                                                                                                                                                                                                                                                                                                                                                                                                          |
| OTHER                             |                                                                                                                                                                                                                                                                                                                                                                                                                                                                                                                                                                                                                                                                                                                                                          |
| Short Description:                | Single-LED, BA9s, Blue, 72 V AC/DC                                                                                                                                                                                                                                                                                                                                                                                                                                                                                                                                                                                                                                                                                                                       |
| Kind of illlumination:            | Multi-LED EN 50155                                                                                                                                                                                                                                                                                                                                                                                                                                                                                                                                                                                                                                                                                                                                       |
| Hints:                            | A suitable LED remover Part No. 700.006.0<br>The luminous intensity stated is for when used with DC<br>Electrical and optical data are measured at 25 °C<br>The specified 72 and 110 VAC/VDC versions are built with a bridge rectifier<br>The specified 72 and 110 VAC/VDC versions are built with a protection diode<br>In case one LED fails, the other pair of still functioning LED <sub>2</sub> s is working. The light<br>output then is half in order to indicate the malfunction and shows this way the<br>need for replacement<br>Luminosity and wave length variations caused by LED manufacturing processes<br>may cause slight differences regarding the illumination. The customer has to<br>decide what resistor shall be used to the LED |