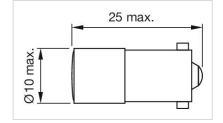

| A suitable LED remover Part No. 700.006.0<br>The luminous intensity stated is for when used with DC<br>Electrical and optical data are measured at 25 °C<br>The specified 72 and 110 VAC/VDC versions are built with a bridge rectifier<br>The specified 72 and 110 VAC/VDC versions are built with a protection diode<br>In case one LED fails, the other pair of still functioning LED <sub>2</sub> s is working. The light<br>output then is half in order to indicate the malfunction and shows this way the<br>need for replacement<br>Luminosity and wave length variations caused by LED manufacturing processes<br>may cause slight differences regarding the illumination. The customer has to<br>decide what resistor shall be used to the LED |

#### Wiring diagrams:



#### **Dimension drawings:**