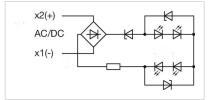

|
| Hints:                            | A suitable LED remover Part No. 700.006.0<br>The luminous intensity stated is for when used with DC<br>Electrical and optical data are measured at 25 °C<br>The specified 72 and 110 VAC/VDC versions are built with a bridge rectifier<br>The specified 72 and 110 VAC/VDC versions are built with a protection diode<br>In case one LED fails, the other pair of still functioning LED <sub>2</sub> s is working. The light<br>output then is half in order to indicate the malfunction and shows this way the<br>need for replacement<br>Luminosity and wave length variations caused by LED manufacturing processes<br>may cause slight differences regarding the illumination. The customer has to<br>decide what resistor shall be used to the LED |

#### Wiring diagrams:



#### **Dimension drawings:**