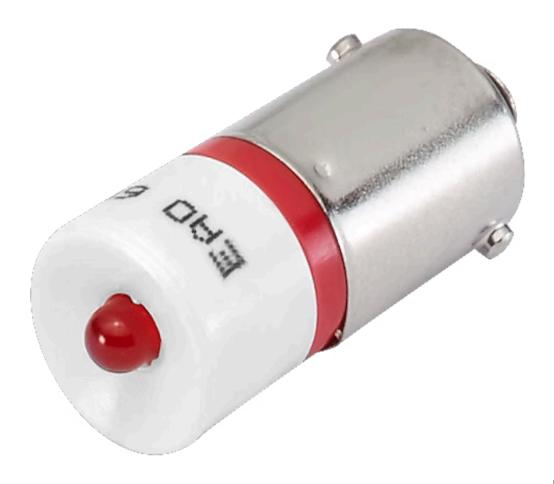

## 10-4H22.1032P Single-LED

| <b>OPERATING-/INDICATION PART</b> |                                                                                                                                                                                                                                                                                                                                                                                                                                                                                                                                                                                                                                                                                                                                                        |
|-----------------------------------|--------------------------------------------------------------------------------------------------------------------------------------------------------------------------------------------------------------------------------------------------------------------------------------------------------------------------------------------------------------------------------------------------------------------------------------------------------------------------------------------------------------------------------------------------------------------------------------------------------------------------------------------------------------------------------------------------------------------------------------------------------|
| Illumination colour:              | Red                                                                                                                                                                                                                                                                                                                                                                                                                                                                                                                                                                                                                                                                                                                                                    |
|                                   |                                                                                                                                                                                                                                                                                                                                                                                                                                                                                                                                                                                                                                                                                                                                                        |
| ELECTRICAL CHARACTERISTICS        |                                                                                                                                                                                                                                                                                                                                                                                                                                                                                                                                                                                                                                                                                                                                                        |
| Operating voltage:                | 110 V AC/DC                                                                                                                                                                                                                                                                                                                                                                                                                                                                                                                                                                                                                                                                                                                                            |
| Operation current:                | 2 mA -30%/+25%                                                                                                                                                                                                                                                                                                                                                                                                                                                                                                                                                                                                                                                                                                                                         |
| Lumi. Intensity:                  | 4 x 128 mcd                                                                                                                                                                                                                                                                                                                                                                                                                                                                                                                                                                                                                                                                                                                                            |
|                                   |                                                                                                                                                                                                                                                                                                                                                                                                                                                                                                                                                                                                                                                                                                                                                        |
| MECHANICAL CHARACTERISTICS        |                                                                                                                                                                                                                                                                                                                                                                                                                                                                                                                                                                                                                                                                                                                                                        |
| Weight:                           | 0.002 kg                                                                                                                                                                                                                                                                                                                                                                                                                                                                                                                                                                                                                                                                                                                                               |
|                                   |                                                                                                                                                                                                                                                                                                                                                                                                                                                                                                                                                                                                                                                                                                                                                        |
| CERTIFICATE                       |                                                                                                                                                                                                                                                                                                                                                                                                                                                                                                                                                                                                                                                                                                                                                        |
| REACH:                            | REACH compliant                                                                                                                                                                                                                                                                                                                                                                                                                                                                                                                                                                                                                                                                                                                                        |
| RoHS:                             | RoHS compliant                                                                                                                                                                                                                                                                                                                                                                                                                                                                                                                                                                                                                                                                                                                                         |
|                                   |                                                                                                                                                                                                                                                                                                                                                                                                                                                                                                                                                                                                                                                                                                                                                        |
| OTHER                             |                                                                                                                                                                                                                                                                                                                                                                                                                                                                                                                                                                                                                                                                                                                                                        |
| Short Description:                | Single-LED, BA9s, Red, 110 V AC/DC                                                                                                                                                                                                                                                                                                                                                                                                                                                                                                                                                                                                                                                                                                                     |
| Kind of illlumination:            | Multi-LED EN 50155                                                                                                                                                                                                                                                                                                                                                                                                                                                                                                                                                                                                                                                                                                                                     |
|                                   |                                                                                                                                                                                                                                                                                                                                                                                                                                                                                                                                                                                                                                                                                                                                                        |
| Hints:                            | A suitable LED remover Part No. 700.006.0<br>The luminous intensity stated is for when used with DC<br>Electrical and optical data are measured at 25 °C<br>The specified 72 and 110 VAC/VDC versions are built with a bridge rectifier<br>The specified 72 and 110 VAC/VDC versions are built with a protection diode<br>In case one LED fails, the other pair of still functioning LED <sub>3</sub> is working. The light<br>output then is half in order to indicate the malfunction and shows this way the<br>need for replacement<br>Luminosity and wave length variations caused by LED manufacturing processes<br>may cause slight differences regarding the illumination. The customer has to<br>decide what resistor shall be used to the LED |