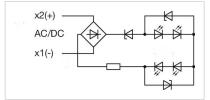

|
| Hints:                            | A suitable LED remover Part No. 700.006.0<br>The luminous intensity stated is for when used with DC<br>Electrical and optical data are measured at 25 °C<br>The specified 72 and 110 VAC/VDC versions are built with a bridge rectifier<br>The specified 72 and 110 VAC/VDC versions are built with a protection diode<br>In case one LED fails, the other pair of still functioning LED <sub>3</sub> is working. The light<br>output then is half in order to indicate the malfunction and shows this way the<br>need for replacement<br>Luminosity and wave length variations caused by LED manufacturing processes<br>may cause slight differences regarding the illumination. The customer has to<br>decide what resistor shall be used to the LED |

## Wiring diagrams:



## **Dimension drawings:**