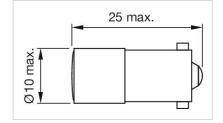

| A suitable LED remover Part No. 700.006.0<br>The luminous intensity stated is for when used with DC<br>Electrical and optical data are measured at 25 °C<br>The specified 72 and 110 VAC/VDC versions are built with a bridge rectifier<br>The specified 72 and 110 VAC/VDC versions are built with a protection diode<br>In case one LED fails, the other pair of still functioning LED <sub>3</sub> is working. The light<br>output then is half in order to indicate the malfunction and shows this way the<br>need for replacement<br>Luminosity and wave length variations caused by LED manufacturing processes<br>may cause slight differences regarding the illumination. The customer has to<br>decide what resistor shall be used to the LED |

## Wiring diagrams:



## **Dimension drawings:**