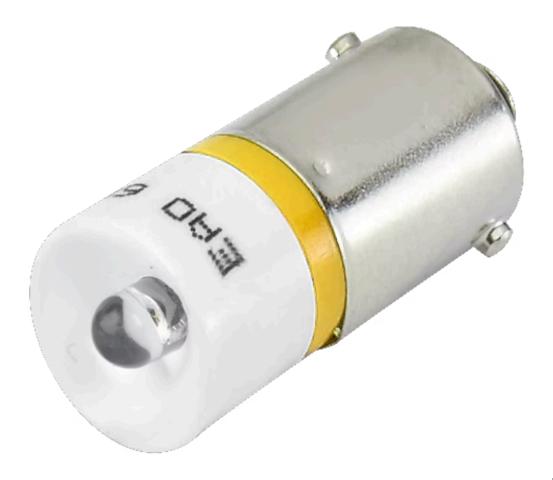

## 10-4H22.1034P Single-LED

| <b>OPERATING-/INDICATION PART</b> |                                                                                                                                                                                                                                                                                                                                                                                                                                                                                                                                                                                                                                                                                                                                             |
|-----------------------------------|---------------------------------------------------------------------------------------------------------------------------------------------------------------------------------------------------------------------------------------------------------------------------------------------------------------------------------------------------------------------------------------------------------------------------------------------------------------------------------------------------------------------------------------------------------------------------------------------------------------------------------------------------------------------------------------------------------------------------------------------|
| Illumination colour:              | Yellow                                                                                                                                                                                                                                                                                                                                                                                                                                                                                                                                                                                                                                                                                                                                      |
|                                   |                                                                                                                                                                                                                                                                                                                                                                                                                                                                                                                                                                                                                                                                                                                                             |
| ELECTRICAL CHARACTERISTICS        |                                                                                                                                                                                                                                                                                                                                                                                                                                                                                                                                                                                                                                                                                                                                             |
| Operating voltage:                | 110 V AC/DC                                                                                                                                                                                                                                                                                                                                                                                                                                                                                                                                                                                                                                                                                                                                 |
| Operation current:                | 2 mA -30%/+25%                                                                                                                                                                                                                                                                                                                                                                                                                                                                                                                                                                                                                                                                                                                              |
| Lumi. Intensity:                  | 4 x 128 mcd                                                                                                                                                                                                                                                                                                                                                                                                                                                                                                                                                                                                                                                                                                                                 |
|                                   |                                                                                                                                                                                                                                                                                                                                                                                                                                                                                                                                                                                                                                                                                                                                             |
| MECHANICAL CHARACTERISTICS        |                                                                                                                                                                                                                                                                                                                                                                                                                                                                                                                                                                                                                                                                                                                                             |
| Weight:                           | 0.002 kg                                                                                                                                                                                                                                                                                                                                                                                                                                                                                                                                                                                                                                                                                                                                    |
|                                   |                                                                                                                                                                                                                                                                                                                                                                                                                                                                                                                                                                                                                                                                                                                                             |
| CERTIFICATE                       |                                                                                                                                                                                                                                                                                                                                                                                                                                                                                                                                                                                                                                                                                                                                             |
| REACH:                            | REACH compliant                                                                                                                                                                                                                                                                                                                                                                                                                                                                                                                                                                                                                                                                                                                             |
| RoHS:                             | RoHS compliant                                                                                                                                                                                                                                                                                                                                                                                                                                                                                                                                                                                                                                                                                                                              |
|                                   |                                                                                                                                                                                                                                                                                                                                                                                                                                                                                                                                                                                                                                                                                                                                             |
| OTHER                             |                                                                                                                                                                                                                                                                                                                                                                                                                                                                                                                                                                                                                                                                                                                                             |
| Short Description:                | Single-LED, BA9s, Yellow, 110 V AC/DC                                                                                                                                                                                                                                                                                                                                                                                                                                                                                                                                                                                                                                                                                                       |
| Kind of illlumination:            | Multi-LED EN 50155                                                                                                                                                                                                                                                                                                                                                                                                                                                                                                                                                                                                                                                                                                                          |
| Hints:                            | A suitable LED remover Part No. 700.006.0<br>The luminous intensity stated is for when used with DC<br>Electrical and optical data are measured at 25 °C<br>The specified 72 and 110 VAC/VDC versions are built with a bridge rectifier<br>The specified 72 and 110 VAC/VDC versions are built with a protection diode<br>In case one LED fails, the other pair of still functioning LED's is working. The light<br>output then is half in order to indicate the malfunction and shows this way the<br>need for replacement<br>Luminosity and wave length variations caused by LED manufacturing processes<br>may cause slight differences regarding the illumination. The customer has to<br>decide what resistor shall be used to the LED |