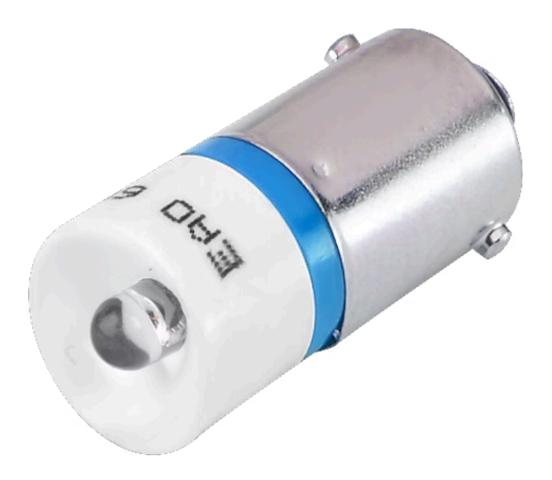

## 10-4H22.1036P Single-LED

| <b>OPERATING-/INDICATION PART</b> |                                                                                                                                                                                                                                                                                                                                                                                                                                                                                                                                                                                                                                                   |
|-----------------------------------|---------------------------------------------------------------------------------------------------------------------------------------------------------------------------------------------------------------------------------------------------------------------------------------------------------------------------------------------------------------------------------------------------------------------------------------------------------------------------------------------------------------------------------------------------------------------------------------------------------------------------------------------------|
| Illumination colour:              | Blue                                                                                                                                                                                                                                                                                                                                                                                                                                                                                                                                                                                                                                              |
|                                   |                                                                                                                                                                                                                                                                                                                                                                                                                                                                                                                                                                                                                                                   |
| ELECTRICAL CHARACTERISTICS        |                                                                                                                                                                                                                                                                                                                                                                                                                                                                                                                                                                                                                                                   |
| Operating voltage:                | 110 V AC/DC                                                                                                                                                                                                                                                                                                                                                                                                                                                                                                                                                                                                                                       |
| Operation current:                | 2 mA -30%/+25%                                                                                                                                                                                                                                                                                                                                                                                                                                                                                                                                                                                                                                    |
| Lumi. Intensity:                  | 4 x 86 mcd                                                                                                                                                                                                                                                                                                                                                                                                                                                                                                                                                                                                                                        |
|                                   |                                                                                                                                                                                                                                                                                                                                                                                                                                                                                                                                                                                                                                                   |
| MECHANICAL CHARACTERISTICS        |                                                                                                                                                                                                                                                                                                                                                                                                                                                                                                                                                                                                                                                   |
| Weight:                           | 0.002 kg                                                                                                                                                                                                                                                                                                                                                                                                                                                                                                                                                                                                                                          |
|                                   |                                                                                                                                                                                                                                                                                                                                                                                                                                                                                                                                                                                                                                                   |
| CERTIFICATE                       |                                                                                                                                                                                                                                                                                                                                                                                                                                                                                                                                                                                                                                                   |
| REACH:                            | REACH compliant                                                                                                                                                                                                                                                                                                                                                                                                                                                                                                                                                                                                                                   |
| RoHS:                             | RoHS compliant                                                                                                                                                                                                                                                                                                                                                                                                                                                                                                                                                                                                                                    |
|                                   |                                                                                                                                                                                                                                                                                                                                                                                                                                                                                                                                                                                                                                                   |
| OTHER                             |                                                                                                                                                                                                                                                                                                                                                                                                                                                                                                                                                                                                                                                   |
| Short Description:                | Single-LED, BA9s, Blue, 110 V AC/DC                                                                                                                                                                                                                                                                                                                                                                                                                                                                                                                                                                                                               |
| Kind of illlumination:            | Multi-LED EN 50155                                                                                                                                                                                                                                                                                                                                                                                                                                                                                                                                                                                                                                |
| Hints:                            | A suitable LED remover Part No. 700.006.0, The luminous intensity stated is for when used with DC, Electrical and optical data are measured at 25 °C, The specified 72 and 110 VAC/VDC versions are built with a bridge rectifier, The specifier case one LED fails, the other pair of still functioning LED's is working. The light output then is half in order to indicate the malfunction and shows this way the need for replacement, Luminosity and wave length variations caused by LED manufacturing processes may cause slight differences regarding the illumination. The customer has to decide what resistor shall be used to the LED |