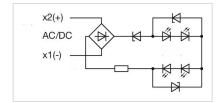

## 10-4H22.1036P Single-LED

| <b>OPERATING-/INDICATION PART</b> |                                                                                                                                                                                                                                                                                                                                                                                                                                                                                                                                                                                                                                                   |
|-----------------------------------|---------------------------------------------------------------------------------------------------------------------------------------------------------------------------------------------------------------------------------------------------------------------------------------------------------------------------------------------------------------------------------------------------------------------------------------------------------------------------------------------------------------------------------------------------------------------------------------------------------------------------------------------------|
| Illumination colour:              | Blue                                                                                                                                                                                                                                                                                                                                                                                                                                                                                                                                                                                                                                              |
|                                   |                                                                                                                                                                                                                                                                                                                                                                                                                                                                                                                                                                                                                                                   |
| ELECTRICAL CHARACTERISTICS        |                                                                                                                                                                                                                                                                                                                                                                                                                                                                                                                                                                                                                                                   |
| Operating voltage:                | 110 V AC/DC                                                                                                                                                                                                                                                                                                                                                                                                                                                                                                                                                                                                                                       |
| Operation current:                | 2 mA -30%/+25%                                                                                                                                                                                                                                                                                                                                                                                                                                                                                                                                                                                                                                    |
| Lumi. Intensity:                  | 4 x 86 mcd                                                                                                                                                                                                                                                                                                                                                                                                                                                                                                                                                                                                                                        |
|                                   |                                                                                                                                                                                                                                                                                                                                                                                                                                                                                                                                                                                                                                                   |
| MECHANICAL CHARACTERISTICS        |                                                                                                                                                                                                                                                                                                                                                                                                                                                                                                                                                                                                                                                   |
| Weight:                           | 0.002 kg                                                                                                                                                                                                                                                                                                                                                                                                                                                                                                                                                                                                                                          |
|                                   |                                                                                                                                                                                                                                                                                                                                                                                                                                                                                                                                                                                                                                                   |
| CERTIFICATE                       |                                                                                                                                                                                                                                                                                                                                                                                                                                                                                                                                                                                                                                                   |
| REACH:                            | REACH compliant                                                                                                                                                                                                                                                                                                                                                                                                                                                                                                                                                                                                                                   |
| RoHS:                             | RoHS compliant                                                                                                                                                                                                                                                                                                                                                                                                                                                                                                                                                                                                                                    |
|                                   |                                                                                                                                                                                                                                                                                                                                                                                                                                                                                                                                                                                                                                                   |
| OTHER                             |                                                                                                                                                                                                                                                                                                                                                                                                                                                                                                                                                                                                                                                   |
| Short Description:                | Single-LED, BA9s, Blue, 110 V AC/DC                                                                                                                                                                                                                                                                                                                                                                                                                                                                                                                                                                                                               |
| Kind of illlumination:            | Multi-LED EN 50155                                                                                                                                                                                                                                                                                                                                                                                                                                                                                                                                                                                                                                |
| Hints:                            | A suitable LED remover Part No. 700.006.0, The luminous intensity stated is for when used with DC, Electrical and optical data are measured at 25 °C, The specified 72 and 110 VAC/VDC versions are built with a bridge rectifier, The specifier case one LED fails, the other pair of still functioning LED's is working. The light output then is half in order to indicate the malfunction and shows this way the need for replacement, Luminosity and wave length variations caused by LED manufacturing processes may cause slight differences regarding the illumination. The customer has to decide what resistor shall be used to the LED |