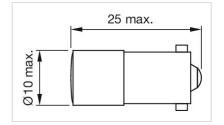

|
| Hints:                            | A suitable LED remover Part No. 700.006.0, The luminous intensity stated is for when used with DC, Electrical and optical data are measured at 25 °C, The specified 72 and 110 VAC/VDC versions are built with a bridge rectifier, The specifier case one LED fails, the other pair of still functioning LED's is working. The light output then is half in order to indicate the malfunction and shows this way the need for replacement, Luminosity and wave length variations caused by LED manufacturing processes may cause slight differences regarding the illumination. The customer has to decide what resistor shall be used to the LED |



## Dimension drawings: