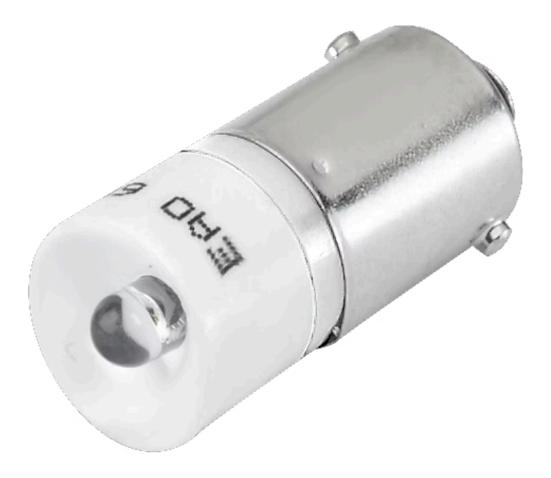

## 10-4H22.1039P Single-LED

| <b>OPERATING-/INDICATION PART</b> |                                                                                                                                                                                                                                                                                                                                                                                                                                                                                                                                                                                                                                                                                                                                             |
|-----------------------------------|---------------------------------------------------------------------------------------------------------------------------------------------------------------------------------------------------------------------------------------------------------------------------------------------------------------------------------------------------------------------------------------------------------------------------------------------------------------------------------------------------------------------------------------------------------------------------------------------------------------------------------------------------------------------------------------------------------------------------------------------|
| Illumination colour:              | White                                                                                                                                                                                                                                                                                                                                                                                                                                                                                                                                                                                                                                                                                                                                       |
|                                   |                                                                                                                                                                                                                                                                                                                                                                                                                                                                                                                                                                                                                                                                                                                                             |
| ELECTRICAL CHARACTERISTICS        |                                                                                                                                                                                                                                                                                                                                                                                                                                                                                                                                                                                                                                                                                                                                             |
| Operating voltage:                | 110 V AC/DC                                                                                                                                                                                                                                                                                                                                                                                                                                                                                                                                                                                                                                                                                                                                 |
| Operation current:                | 2 mA -30%/+25%                                                                                                                                                                                                                                                                                                                                                                                                                                                                                                                                                                                                                                                                                                                              |
| Lumi. Intensity:                  | 4 x 446 mcd                                                                                                                                                                                                                                                                                                                                                                                                                                                                                                                                                                                                                                                                                                                                 |
|                                   |                                                                                                                                                                                                                                                                                                                                                                                                                                                                                                                                                                                                                                                                                                                                             |
| MECHANICAL CHARACTERISTICS        |                                                                                                                                                                                                                                                                                                                                                                                                                                                                                                                                                                                                                                                                                                                                             |
| Weight:                           | 0.002 kg                                                                                                                                                                                                                                                                                                                                                                                                                                                                                                                                                                                                                                                                                                                                    |
|                                   |                                                                                                                                                                                                                                                                                                                                                                                                                                                                                                                                                                                                                                                                                                                                             |
| CERTIFICATE                       |                                                                                                                                                                                                                                                                                                                                                                                                                                                                                                                                                                                                                                                                                                                                             |
| REACH:                            | REACH compliant                                                                                                                                                                                                                                                                                                                                                                                                                                                                                                                                                                                                                                                                                                                             |
| RoHS:                             | RoHS compliant                                                                                                                                                                                                                                                                                                                                                                                                                                                                                                                                                                                                                                                                                                                              |
|                                   |                                                                                                                                                                                                                                                                                                                                                                                                                                                                                                                                                                                                                                                                                                                                             |
| OTHER                             |                                                                                                                                                                                                                                                                                                                                                                                                                                                                                                                                                                                                                                                                                                                                             |
| Short Description:                | Single-LED, BA9s, White, 110 V AC/DC                                                                                                                                                                                                                                                                                                                                                                                                                                                                                                                                                                                                                                                                                                        |
| Kind of illlumination:            | Multi-LED EN 50155                                                                                                                                                                                                                                                                                                                                                                                                                                                                                                                                                                                                                                                                                                                          |
| Hints:                            | A suitable LED remover Part No. 700.006.0<br>The luminous intensity stated is for when used with DC<br>Electrical and optical data are measured at 25 °C<br>The specified 72 and 110 VAC/VDC versions are built with a bridge rectifier<br>The specified 72 and 110 VAC/VDC versions are built with a protection diode<br>In case one LED fails, the other pair of still functioning LED's is working. The light<br>output then is half in order to indicate the malfunction and shows this way the<br>need for replacement<br>Luminosity and wave length variations caused by LED manufacturing processes<br>may cause slight differences regarding the illumination. The customer has to<br>decide what resistor shall be used to the LED |