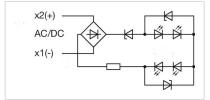

|
| Hints:                            | A suitable LED remover Part No. 700.006.0<br>The luminous intensity stated is for when used with DC<br>Electrical and optical data are measured at 25 °C<br>The specified 72 and 110 VAC/VDC versions are built with a bridge rectifier<br>The specified 72 and 110 VAC/VDC versions are built with a protection diode<br>In case one LED fails, the other pair of still functioning LED's is working. The light<br>output then is half in order to indicate the malfunction and shows this way the<br>need for replacement<br>Luminosity and wave length variations caused by LED manufacturing processes<br>may cause slight differences regarding the illumination. The customer has to<br>decide what resistor shall be used to the LED |

#### Wiring diagrams:



#### **Dimension drawings:**