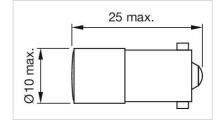

| A suitable LED remover Part No. 700.006.0<br>The luminous intensity stated is for when used with DC<br>Electrical and optical data are measured at 25 °C<br>The specified 72 and 110 VAC/VDC versions are built with a bridge rectifier<br>The specified 72 and 110 VAC/VDC versions are built with a protection diode<br>In case one LED fails, the other pair of still functioning LED's is working. The light<br>output then is half in order to indicate the malfunction and shows this way the<br>need for replacement<br>Luminosity and wave length variations caused by LED manufacturing processes<br>may cause slight differences regarding the illumination. The customer has to<br>decide what resistor shall be used to the LED |

#### Wiring diagrams:



#### **Dimension drawings:**