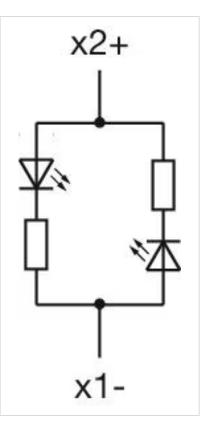

Hints:                            | Due to high surface temperatures, the series resistor must not be soldered directly to the terminals of the equipment (use a terminal plate), When using AC/DC types with AC operation, slight flickering can occur, The luminous intensity stated is for when used with DC, Electrical and optical data are measured at 25 °C. The specified versions are built with a protection diode (halve wave rectifier) in series and the LED, Luminosity and wave length variations caused by LED manufacturing processes may cause slight differences regarding the illumination. The customer has to decide what resistor shall be used to the LED, Where supply voltages are over 48 V, a voltage-reduction element (external protective series resistor) must be used. |

## Wiring diagrams:



Dimension drawings: