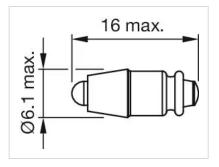

| Due to high surface temperatures, the series resistor must not be soldered directly to the terminals of the equipment (use a terminal plate), When using AC/DC types with AC operation, slight flickering can occur, The luminous intensity stated is for when used with DC, Electrical and optical data are measured at 25 °C. The specified versions are built with a protection diode (halve wave rectifier) in series and the LED, Luminosity and wave length variations caused by LED manufacturing processes may cause slight differences regarding the illumination. The customer has to decide what resistor shall be used to the LED, Where supply voltages are over 48 V, a voltage-reduction element (external protective series resistor) must be used. |

## Wiring diagrams:



Dimension drawings: