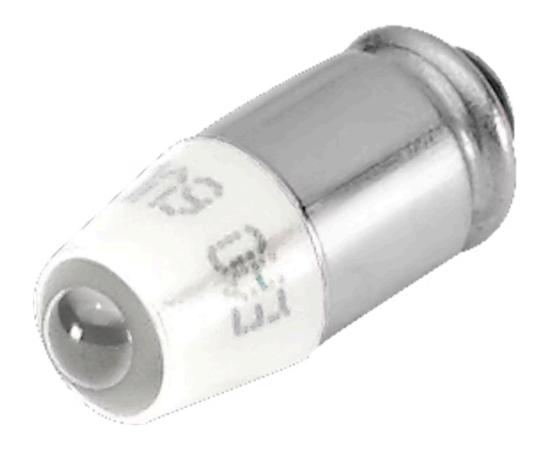

## Bi-colour LED

10-A312.314A

https://www.eao.com/p/10-A312.314A

## 10-A312.314A Bi-colour LED

| <b>OPERATING-/INDICATION PART</b> |                                                                                                                                                                                                                                                                                                                                                                                                                                                                                                                                                                                                                                                                                                                                                                     |
|-----------------------------------|---------------------------------------------------------------------------------------------------------------------------------------------------------------------------------------------------------------------------------------------------------------------------------------------------------------------------------------------------------------------------------------------------------------------------------------------------------------------------------------------------------------------------------------------------------------------------------------------------------------------------------------------------------------------------------------------------------------------------------------------------------------------|
| Illumination colour:              | Red / Green                                                                                                                                                                                                                                                                                                                                                                                                                                                                                                                                                                                                                                                                                                                                                         |
|                                   |                                                                                                                                                                                                                                                                                                                                                                                                                                                                                                                                                                                                                                                                                                                                                                     |
| ELECTRICAL CHARACTERISTICS        |                                                                                                                                                                                                                                                                                                                                                                                                                                                                                                                                                                                                                                                                                                                                                                     |
| Operating voltage:                | 24 V DC +10%                                                                                                                                                                                                                                                                                                                                                                                                                                                                                                                                                                                                                                                                                                                                                        |
| Operation current:                | 15/14 mA ±15 %                                                                                                                                                                                                                                                                                                                                                                                                                                                                                                                                                                                                                                                                                                                                                      |
| Lumi. Intensity:                  | 600/630 mcd                                                                                                                                                                                                                                                                                                                                                                                                                                                                                                                                                                                                                                                                                                                                                         |
|                                   |                                                                                                                                                                                                                                                                                                                                                                                                                                                                                                                                                                                                                                                                                                                                                                     |
| MECHANICAL CHARATERISTIC          |                                                                                                                                                                                                                                                                                                                                                                                                                                                                                                                                                                                                                                                                                                                                                                     |
| Weight:                           | 0.001 kg                                                                                                                                                                                                                                                                                                                                                                                                                                                                                                                                                                                                                                                                                                                                                            |
|                                   |                                                                                                                                                                                                                                                                                                                                                                                                                                                                                                                                                                                                                                                                                                                                                                     |
| CERTIFICATE                       |                                                                                                                                                                                                                                                                                                                                                                                                                                                                                                                                                                                                                                                                                                                                                                     |
| REACH:                            | REACH compliant                                                                                                                                                                                                                                                                                                                                                                                                                                                                                                                                                                                                                                                                                                                                                     |
| RoHS:                             | RoHS compliant                                                                                                                                                                                                                                                                                                                                                                                                                                                                                                                                                                                                                                                                                                                                                      |
|                                   |                                                                                                                                                                                                                                                                                                                                                                                                                                                                                                                                                                                                                                                                                                                                                                     |
| OTHER                             |                                                                                                                                                                                                                                                                                                                                                                                                                                                                                                                                                                                                                                                                                                                                                                     |
| Short Description:                | Bi-colour LED, T1 ¾ MG, Red / Green, 24 V DC +10%                                                                                                                                                                                                                                                                                                                                                                                                                                                                                                                                                                                                                                                                                                                   |
| Kind of illlumination:            | Bi-colour-LED                                                                                                                                                                                                                                                                                                                                                                                                                                                                                                                                                                                                                                                                                                                                                       |
| Hints:                            | Due to high surface temperatures, the series resistor must not be soldered directly to the terminals of the equipment (use a terminal plate), When using AC/DC types with AC operation, slight flickering can occur, The luminous intensity stated is for when used with DC, Electrical and optical data are measured at 25 °C. The specified versions are built with a protection diode (halve wave rectifier) in series and the LED, Luminosity and wave length variations caused by LED manufacturing processes may cause slight differences regarding the illumination. The customer has to decide what resistor shall be used to the LED, Where supply voltages are over 48 V, a voltage-reduction element (external protective series resistor) must be used. |