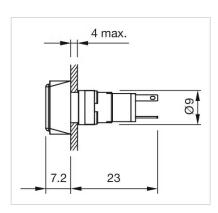

LECTRICAL CHARACTERISTICS |                |
| Operating voltage:         | tbd            |

Soldering terminal

| Weight: | 0.002 kg         |
|---------|------------------|
|         | 0.00 <u>2 Ng</u> |

#### **CERTIFICATE**

**REACH:** REACH compliant

**RoHS:** RoHS compliant

#### **OTHER**

Short Description: Actuator, Ø 9 mm, Flush, Illuminated, Red, Plastic, translucent, Round, Black,

Plastic, Soldering terminal, Red

**Product attributes:** Luminosity and wave length variations caused by LED manufacturing processes

may cause slight differences regarding the illumination. The customer has to

decide what resistor shall be used to the LED

Wiring diagrams:



### **Component layouts:**



A = Terminals (rear side)

B = Indicator

## Mounting cut-outs:



## Dimension drawings: