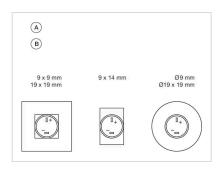

### **Component layouts:**

A = Terminals (rear side)

B = Indicator

## Mounting cut-outs: