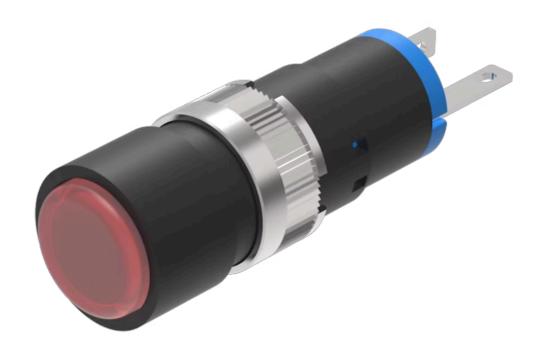

# Actuator

18-030.0052L

**MECHANICAL CHARATERISTIC** 

Terminal:

# 18-030.0052L Actuator

| FRONT                      |                |
|----------------------------|----------------|
| Front dimension:           | Ø 9 mm         |
| Front form:                | Round          |
| Front bezel colour:        | Black          |
| Front bezel material:      | Plastic        |
|                            |                |
| MOUNTING                   |                |
| Design:                    | Raised         |
| Mounting type:             | Panel mounting |
|                            |                |
| OPERATING-/INDICATION PART |                |
| Lens colour:               | Red            |
| Lens material:             | Plastic        |
| Lens illumination:         | Illuminated    |
| Lens shape:                | Flush          |
| Lens optics:               | translucent    |
| Illumination colour:       | Red            |
|                            |                |
| ELECTRICAL CHARACTERISTICS |                |
| Operating voltage:         | tbd            |

Soldering terminal

| Weight: | 0.002 kg         |
|---------|------------------|
|         | 0.00 <u>2 Ng</u> |