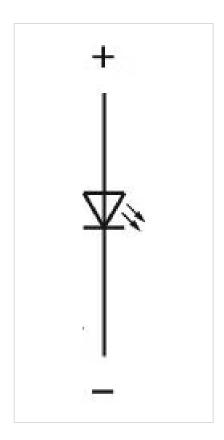

may cause slight differences regarding the illumination. The customer has to

decide what resistor shall be used to the LED

Wiring diagrams: