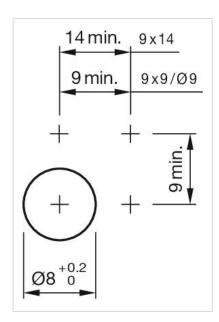

|                |
| ELECTRICAL CHARACTERISTICS |                |
| Operating voltage:         | tbd            |

Soldering terminal

| Weight: | 0.002 kg         |
|---------|------------------|
|         | 0.00 <u>2 Ng</u> |

#### **CERTIFICATE**

**REACH:** REACH compliant

**RoHS:** RoHS compliant

#### **OTHER**

Short Description: Actuator, Ø 9 mm, Flush, Illuminated, Red, Plastic, translucent, Round, Black,

Plastic, Soldering terminal, Red

**Product attributes:** Luminosity and wave length variations caused by LED manufacturing processes

may cause slight differences regarding the illumination. The customer has to

decide what resistor shall be used to the LED

Wiring diagrams:



### **Component layouts:**



A = Terminals (rear side)

B = Indicator

## Mounting cut-outs:



## Dimension drawings: