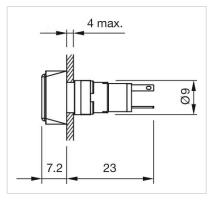

# 18-031.0052L Actuator

**PRODUCT RANGE** 

| Product Status:       | Phase-out |
|-----------------------|-----------|
|                       |           |
|                       |           |
| FRONT                 |           |
| Front dimension:      | Ø 9 mm    |
| Front form:           | Round     |
| Front bezel colour:   | Black     |
| Front bezel material: | Plastic   |

#### **Dimension drawings:**