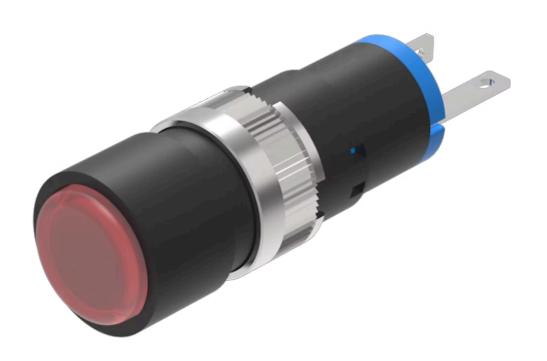

# 18-031.0052L Actuator

**PRODUCT RANGE** 

| Product Status:       | Phase-out |
|-----------------------|-----------|
|                       |           |
|                       |           |
| FRONT                 |           |
| Front dimension:      | Ø 9 mm    |
| Front form:           | Round     |
| Front bezel colour:   | Black     |
| Front bezel material: | Plastic   |

#### MOUNTING

| Design:        | Raised         |
|----------------|----------------|
| Mounting type: | Panel mounting |

#### **OPERATING-/INDICATION PART**

| Lens colour:         | Red         |
|----------------------|-------------|
| Lens material:       | Plastic     |
| Lens illumination:   | Illuminated |
| Lens shape:          | Flush       |
| Lens optics:         | translucent |
| Illumination colour: | Red         |

### **MECHANICAL CHARACTERISTICS**

| Terminal:           | Soldering terminal                                                                                                                                                                                           |
|---------------------|--------------------------------------------------------------------------------------------------------------------------------------------------------------------------------------------------------------|
| Weight:             | 0.002 kg                                                                                                                                                                                                     |
|                     |                                                                                                                                                                                                              |
| CERTIFICATE         |                                                                                                                                                                                                              |
| REACH:              | REACH compliant                                                                                                                                                                                              |
| RoHS:               | RoHS compliant                                                                                                                                                                                               |
|                     |                                                                                                                                                                                                              |
| OTHER               |                                                                                                                                                                                                              |
| Short Description:  | Actuator, Ø 9 mm, Flush, Illuminated, Red, Plastic, translucent, Round, Black, Plastic, Soldering terminal, Red                                                                                              |
| Product attributes: | Luminosity and wave length variations caused by LED manufacturing processes<br>may cause slight differences regarding the illumination. The customer has to<br>decide what resistor shall be used to the LED |
| Wiring diagrams:    |                                                                                                                                                                                                              |