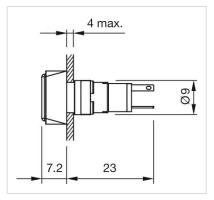

|
| OTHER               |                                                                                                                                                          |
| Short Description:  | Actuator, Ø 9 mm, Flush, Illuminated, Yellow, Plastic, translucent, Round, Black,<br>Plastic, Soldering terminal, Yellow                                 |
| Product attributes: | Luminosity and wave length variations caused by LED manufacturing processes may cause slight differences regarding the illumination. The customer has to |

Wiring diagrams:

**Component layouts:** 





#### Mounting cut-outs:



A = Terminals (rear side) B = Indicator

#### **Dimension drawings:**