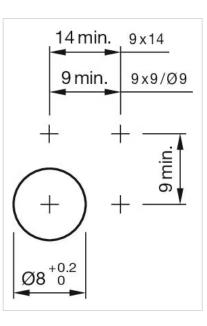

|
|                     |                                                                                                                                                          |
| OTHER               |                                                                                                                                                          |
| Short Description:  | Actuator, Ø 9 mm, Flush, Illuminated, Yellow, Plastic, translucent, Round, Black,<br>Plastic, Soldering terminal, Yellow                                 |
| Product attributes: | Luminosity and wave length variations caused by LED manufacturing processes may cause slight differences regarding the illumination. The customer has to |

Wiring diagrams:

**Component layouts:** 





#### Mounting cut-outs:



A = Terminals (rear side) B = Indicator

#### **Dimension drawings:**