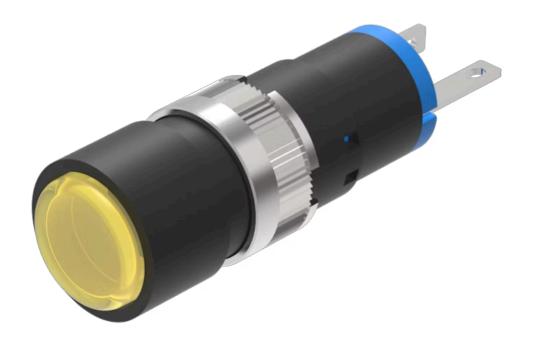

# 18-032.0054L Actuator

#### FRONT

| Front dimension:      | Ø9mm    |
|-----------------------|---------|
| Front form:           | Round   |
| Front bezel colour:   | Black   |
| Front bezel material: | Plastic |

#### MOUNTING

| Design:        | Raised         |
|----------------|----------------|
| Mounting type: | Panel mounting |

#### **OPERATING-/INDICATION PART**

| Lens colour:         | Yellow      |
|----------------------|-------------|
| Lens material:       | Plastic     |
| Lens illumination:   | Illuminated |
| Lens shape:          | Flush       |
| Lens optics:         | translucent |
| Illumination colour: | Yellow      |