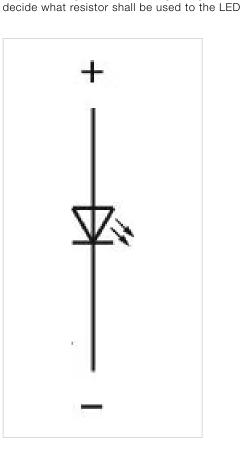

|
|                     |                                                                                                                                                          |
| OTHER               |                                                                                                                                                          |
| Short Description:  | Actuator, Ø 9 mm, Flush, Illuminated, Yellow, Plastic, translucent, Round, Black,<br>Plastic, Soldering terminal, Yellow                                 |
| Product attributes: | Luminosity and wave length variations caused by LED manufacturing processes may cause slight differences regarding the illumination. The customer has to |

Wiring diagrams:

**Component layouts:** 





#### Mounting cut-outs:



A = Terminals (rear side) B = Indicator

#### **Dimension drawings:**