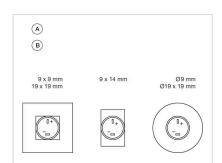

## Component layouts:

A = Terminals (rear side) B = Indicator

## Mounting cut-outs: