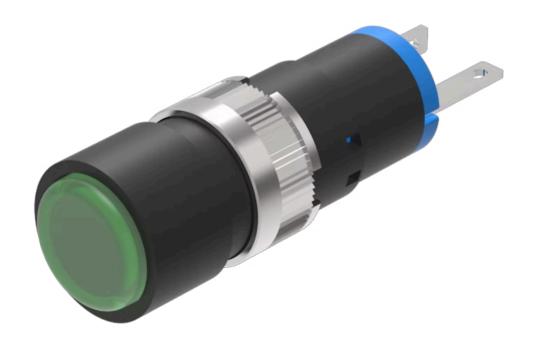

# Actuator

18-032.0055L

## 18-032.0055L Actuator

Product Status: Phase-out

#### **FRONT**

Front dimension: Ø 9 mm

Front form: Round

Front bezel colour: Black

Front bezel material: Plastic

#### **MOUNTING**

**Design:** Raised

Mounting type: Panel mounting

### **OPERATING-/INDICATION PART**

Lens colour: Green

Lens material: Plastic

Lens illumination: Illuminated

Lens shape: Flush

Lens optics: translucent

Illumination colour: Green

#### **MECHANICAL CHARACTERISTICS**

**Terminal:** Soldering terminal

**Weight:** 0.002 kg