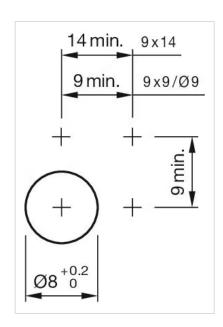

s shape: Flush

Lens optics: translucent

Illumination colour: Green

#### **ELECTRICAL CHARACTERISTICS**

Operating voltage: 24 V DC  $\pm 10\%$ 

#### **MECHANICAL CHARACTERISTICS**

**Terminal:** Soldering terminal

**Weight:** 0.002 kg

#### **CERTIFICATE**

**REACH:** REACH compliant

RoHS: RoHS compliant

#### **OTHER**

Short Description: Actuator, Ø 9 mm, Flush, Illuminated, Green, Plastic, translucent, Round, Black,

Plastic, Soldering terminal, Green

Product attributes: Luminosity and wave length variations caused by LED manufacturing processes

may cause slight differences regarding the illumination. The customer has to

decide what resistor shall be used to the LED

## Wiring diagrams:



## Component layouts:



A = Terminals (rear side) B = Indicator

## Mounting cut-outs:



## Dimension drawings: