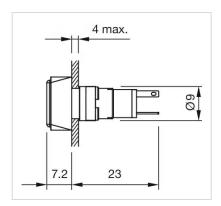

s: translucent

Illumination colour: Green

#### **ELECTRICAL CHARACTERISTICS**

Operating voltage: 24 V DC  $\pm 10\%$ 

#### **MECHANICAL CHARACTERISTICS**

**Terminal:** Soldering terminal

**Weight:** 0.002 kg

#### **CERTIFICATE**

**REACH:** REACH compliant

RoHS: RoHS compliant

#### **OTHER**

Short Description: Actuator, Ø 9 mm, Flush, Illuminated, Green, Plastic, translucent, Round, Black,

Plastic, Soldering terminal, Green

Product attributes: Luminosity and wave length variations caused by LED manufacturing processes

may cause slight differences regarding the illumination. The customer has to

decide what resistor shall be used to the LED

## Wiring diagrams:



## Component layouts:



A = Terminals (rear side) B = Indicator

## Mounting cut-outs:



## Dimension drawings: