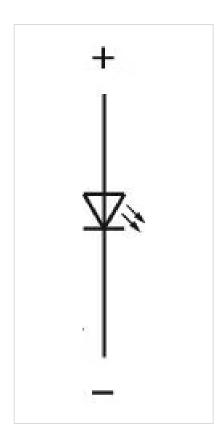

ION PART**

Lens colour: Green

Lens material: Plastic

Lens illumination: Illuminated

Lens shape: Flush

Lens optics: translucent

Illumination colour: Green

#### **ELECTRICAL CHARACTERISTICS**

Operating voltage: 24 V DC  $\pm 10\%$ 

#### **MECHANICAL CHARACTERISTICS**

**Terminal:** Soldering terminal

**Weight:** 0.002 kg

#### **CERTIFICATE**

**REACH:** REACH compliant

RoHS: RoHS compliant

#### **OTHER**

Short Description: Actuator, Ø 9 mm, Flush, Illuminated, Green, Plastic, translucent, Round, Black,

Plastic, Soldering terminal, Green

Product attributes: Luminosity and wave length variations caused by LED manufacturing processes

may cause slight differences regarding the illumination. The customer has to

decide what resistor shall be used to the LED

## Wiring diagrams:



## Component layouts:



A = Terminals (rear side) B = Indicator

## Mounting cut-outs:



## Dimension drawings: