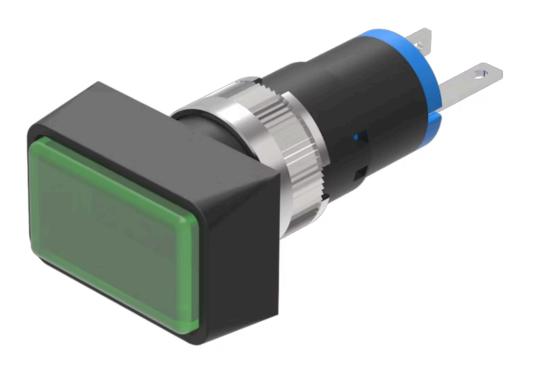

# 18-040.0055L Actuator

**PRODUCT RANGE** 

| Product Status:       | Phase-out    |
|-----------------------|--------------|
| FRONT                 |              |
| Front dimension:      | 14 mm x 9 mm |
| Front form:           | Rectangular  |
| Front bezel colour:   | Black        |
| Front bezel material: | Plastic      |
|                       |              |

#### MOUNTING

| Design:        | Raised         |
|----------------|----------------|
| Mounting type: | Panel mounting |

#### **OPERATING-/INDICATION PART**

| Lens colour:         | Green       |
|----------------------|-------------|
| Lens material:       | Plastic     |
| Lens illumination:   | Illuminated |
| Lens shape:          | Flush       |
| Lens optics:         | translucent |
| Illumination colour: | Green       |

### **MECHANICAL CHARACTERISTICS**

| Terminal:              | Soldering terminal                                                                                                                                                                                           |
|------------------------|--------------------------------------------------------------------------------------------------------------------------------------------------------------------------------------------------------------|
| Weight:                | 0.002 kg                                                                                                                                                                                                     |
|                        |                                                                                                                                                                                                              |
| AMBIENT CONDITION      |                                                                                                                                                                                                              |
| Operating temperature: | – 25 °C + 65 °C                                                                                                                                                                                              |
|                        |                                                                                                                                                                                                              |
| CERTIFICATE            |                                                                                                                                                                                                              |
| REACH:                 | REACH compliant                                                                                                                                                                                              |
| RoHS:                  | RoHS compliant                                                                                                                                                                                               |
|                        |                                                                                                                                                                                                              |
| OTHER                  |                                                                                                                                                                                                              |
| Short Description:     | Actuator, 14 mm x 9 mm, Flush, Illuminated, Green, Plastic, translucent,<br>Rectangular, Black, Plastic, Soldering terminal, Green                                                                           |
| Product attributes:    | Luminosity and wave length variations caused by LED manufacturing processes<br>may cause slight differences regarding the illumination. The customer has to<br>decide what resistor shall be used to the LED |
| Wiring diagrams:       | +                                                                                                                                                                                                            |
|                        |                                                                                                                                                                                                              |