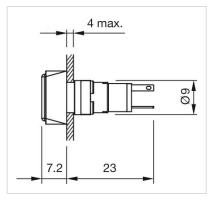

duct attributes:    | Luminosity and wave length variations caused by LED manufacturing processes<br>may cause slight differences regarding the illumination. The customer has to<br>decide what resistor shall be used to the LED |
| Wiring diagrams:       | +                                                                                                                                                                                                            |
|                        |                                                                                                                                                                                                              |





#### Mounting cut-outs:



A = Terminals (rear side) B = Indicator

#### **Dimension drawings:**