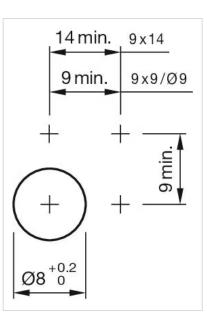

|
| Product attributes:    | Luminosity and wave length variations caused by LED manufacturing processes<br>may cause slight differences regarding the illumination. The customer has to<br>decide what resistor shall be used to the LED |
| Wiring diagrams:       | +                                                                                                                                                                                                            |
|                        |                                                                                                                                                                                                              |





#### Mounting cut-outs:



A = Terminals (rear side) B = Indicator

#### **Dimension drawings:**