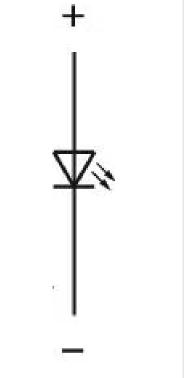

### **MECHANICAL CHARACTERISTICS**

| Terminal:              | Soldering terminal                                                                                                                                                                                           |
|------------------------|--------------------------------------------------------------------------------------------------------------------------------------------------------------------------------------------------------------|
| Weight:                | 0.002 kg                                                                                                                                                                                                     |
|                        |                                                                                                                                                                                                              |
| AMBIENT CONDITION      |                                                                                                                                                                                                              |
| Operating temperature: | – 25 °C + 65 °C                                                                                                                                                                                              |
|                        |                                                                                                                                                                                                              |
| CERTIFICATE            |                                                                                                                                                                                                              |
| REACH:                 | REACH compliant                                                                                                                                                                                              |
| RoHS:                  | RoHS compliant                                                                                                                                                                                               |
|                        |                                                                                                                                                                                                              |
| OTHER                  |                                                                                                                                                                                                              |
| Short Description:     | Actuator, 14 mm x 9 mm, Flush, Illuminated, Green, Plastic, translucent,<br>Rectangular, Black, Plastic, Soldering terminal, Green                                                                           |
| Product attributes:    | Luminosity and wave length variations caused by LED manufacturing processes<br>may cause slight differences regarding the illumination. The customer has to<br>decide what resistor shall be used to the LED |
| Wiring diagrams:       | +                                                                                                                                                                                                            |
|                        |                                                                                                                                                                                                              |