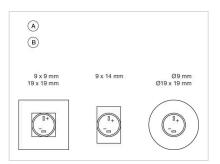

ng terminal, Green                                                                           |
| Product attributes:    | Luminosity and wave length variations caused by LED manufacturing processes<br>may cause slight differences regarding the illumination. The customer has to<br>decide what resistor shall be used to the LED |
| Wiring diagrams:       | +                                                                                                                                                                                                            |
|                        |                                                                                                                                                                                                              |





#### Mounting cut-outs:



A = Terminals (rear side) B = Indicator

#### **Dimension drawings:**