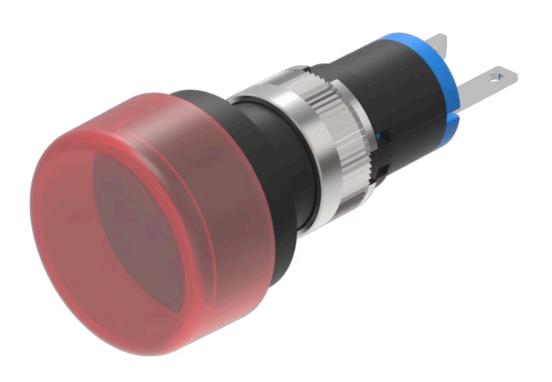

# 18-062.0052L Actuator

PRODUCT RANGE

| Product Status:       | Phase-out |
|-----------------------|-----------|
|                       |           |
| FRONT                 |           |
| Front dimension:      | Ø 19 mm   |
| Front form:           | Round     |
| Front bezel colour:   | Black     |
| Front bezel material: | Plastic   |

#### **OPERATING-/INDICATION PART**

| Lens colour:         | Red         |
|----------------------|-------------|
| Lens material:       | Plastic     |
| Lens illumination:   | Illuminated |
| Lens shape:          | Flush       |
| Lens optics:         | translucent |
| Illumination colour: | Red         |