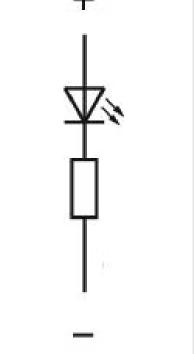

## **MECHANICAL CHARACTERISTICS**

Terminal:

| Weight:                | 0.003 kg                                                                                                                                                                                                     |
|------------------------|--------------------------------------------------------------------------------------------------------------------------------------------------------------------------------------------------------------|
| AMBIENT CONDITION      |                                                                                                                                                                                                              |
| Operating temperature: | – 25 °C + 65 °C                                                                                                                                                                                              |
|                        |                                                                                                                                                                                                              |
| CERTIFICATE            |                                                                                                                                                                                                              |
| REACH:                 | REACH compliant                                                                                                                                                                                              |
| RoHS:                  | RoHS compliant                                                                                                                                                                                               |
|                        |                                                                                                                                                                                                              |
| OTHER                  |                                                                                                                                                                                                              |
| Short Description:     | Actuator, Ø 19 mm, Flush, Illuminated, Red, Plastic, translucent, Round, Black, Plastic, Soldering terminal, Red                                                                                             |
| Dimension:             | Ø 13.8 mm                                                                                                                                                                                                    |
| Product attributes:    | Luminosity and wave length variations caused by LED manufacturing processes<br>may cause slight differences regarding the illumination. The customer has to<br>decide what resistor shall be used to the LED |
| Wiring diagrams:       | +                                                                                                                                                                                                            |
|                        |                                                                                                                                                                                                              |

Soldering terminal