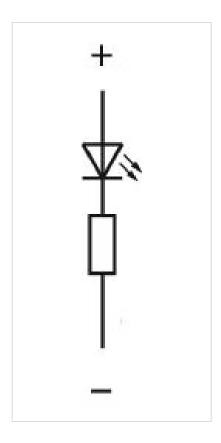

#### **OTHER**

Short Description: Actuator, 19 mm x 19 mm, Flush, Illuminated, Green, Plastic, translucent, Square,

Black, Plastic, Soldering terminal, Green

**Dimension:** 13.8 mm x 13.8 mm

Product attributes: Luminosity and wave length variations caused by LED manufacturing processes

may cause slight differences regarding the illumination. The customer has to

decide what resistor shall be used to the LED

Wiring diagrams: