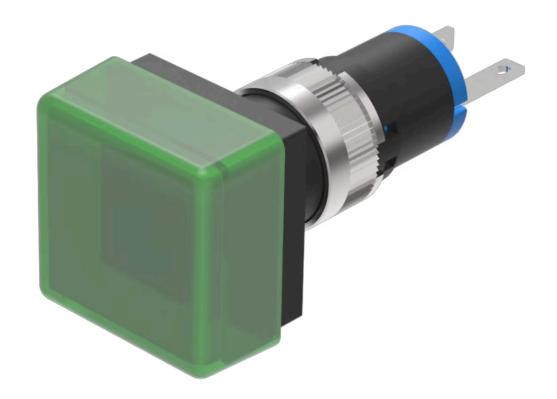

Product Status: Phase-out

**FRONT** 

Front dimension: 19 mm x 19 mm

Front form: Square

Front bezel colour: Black

Front bezel material: Plastic

#### **MOUNTING**

Design: Flush

Mounting type: Panel mounting

#### **OPERATING-/INDICATION PART**

Lens colour: Green

Lens material: Plastic

Lens illumination: Illuminated

Lens shape: Flush

Lens optics: translucent

Illumination colour: Green