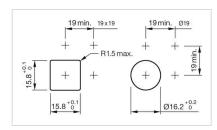

Product Status: Phase-out

**FRONT** 

Front dimension: 19 mm x 19 mm

Front form: Square

Front bezel colour: Black

Front bezel material: Plastic

#### **OTHER**

Short Description: Actuator, 19 mm x 19 mm, Flush, Illuminated, Green, Plastic, translucent, Square,

Black, Plastic, Soldering terminal, Green

**Dimension:** 13.8 mm x 13.8 mm

Product attributes: Luminosity and wave length variations caused by LED manufacturing processes

## Mounting cut-outs: