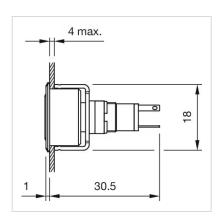

Terminal:** Soldering terminal

**Weight:** 0.003 kg

#### **AMBIENT CONDITION**

**Operating temperature:**  $-25 \, ^{\circ}\text{C} \, ... \, + \, 65 \, ^{\circ}\text{C}$ 

#### **CERTIFICATE**

**REACH:** REACH compliant

RoHS: RoHS compliant

#### **OTHER**

Short Description: Actuator, 19 mm x 19 mm, Flush, Illuminated, Green, Plastic, translucent, Square,

Black, Plastic, Soldering terminal, Green

**Dimension:** 13.8 mm x 13.8 mm

Product attributes: Luminosity and wave length variations caused by LED manufacturing processes

may cause slight differences regarding the illumination. The customer has to

decide what resistor shall be used to the LED

Wiring diagrams:



## Component layouts:



A = Terminals (rear side) B = Indicator

## Mounting cut-outs:



## Dimension drawings: