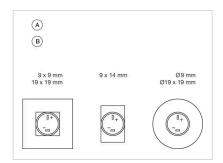

## Component layouts:

A = Terminals (rear side) B = Indicator

## Mounting cut-outs: