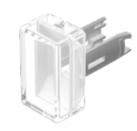

# 18-942.9 Lens

PRODUCT RANGE

Product Status: Phase-out

#### FRONT

Front form:

Rectangular

#### **OPERATING-/INDICATION PART**

| Lens colour:       | White       |
|--------------------|-------------|
| Lens material:     | Plastic     |
| Lens illumination: | Illuminated |
| Lens shape:        | Flush       |
| Lens optics:       | translucent |

#### Short Description:

Dimension:

Lens, 12.5 mm x 7.5 mm, Illuminated, White, Flush, Plastic

12.5 mm x 7.5 mm