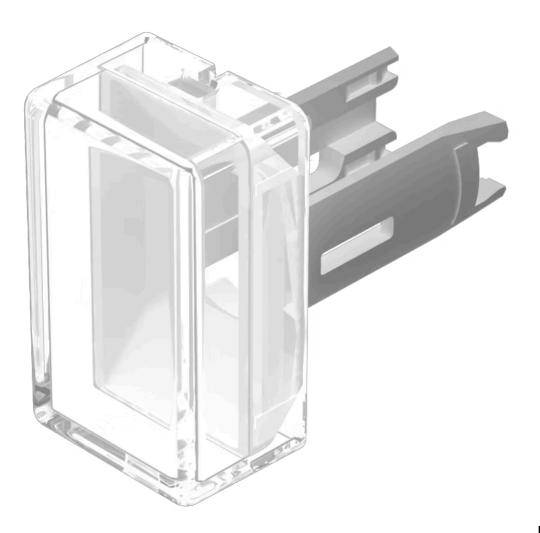

# 18-942.9 Lens

PRODUCT RANGE

Product Status: Phase-out

#### FRONT

Front form:

Rectangular

#### **OPERATING-/INDICATION PART**

| Lens colour:       | White       |
|--------------------|-------------|
| Lens material:     | Plastic     |
| Lens illumination: | Illuminated |
| Lens shape:        | Flush       |
| Lens optics:       | translucent |

#### Short Description:

Dimension:

Lens, 12.5 mm x 7.5 mm, Illuminated, White, Flush, Plastic

12.5 mm x 7.5 mm