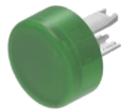

## 18-961.5L Lens

| FRONT                      |                                                                                                                                                                                                                                                                                          |
|----------------------------|------------------------------------------------------------------------------------------------------------------------------------------------------------------------------------------------------------------------------------------------------------------------------------------|
| Front form:                | Round                                                                                                                                                                                                                                                                                    |
|                            |                                                                                                                                                                                                                                                                                          |
| OPERATING-/INDICATION PART |                                                                                                                                                                                                                                                                                          |
| Lens colour:               | Green                                                                                                                                                                                                                                                                                    |
| Lens material:             | Plastic                                                                                                                                                                                                                                                                                  |
| Lens illumination:         | Illuminated                                                                                                                                                                                                                                                                              |
| Lens shape:                | Flush                                                                                                                                                                                                                                                                                    |
| Lens optics:               | translucent                                                                                                                                                                                                                                                                              |
|                            |                                                                                                                                                                                                                                                                                          |
| MECHANICAL CHARATERISTIC   |                                                                                                                                                                                                                                                                                          |
| Weight:                    | 0.002 kg                                                                                                                                                                                                                                                                                 |
|                            |                                                                                                                                                                                                                                                                                          |
| CERTIFICATE                |                                                                                                                                                                                                                                                                                          |
| REACH:                     | REACH compliant                                                                                                                                                                                                                                                                          |
| RoHS:                      | RoHS compliant                                                                                                                                                                                                                                                                           |
|                            |                                                                                                                                                                                                                                                                                          |
| OTHER                      |                                                                                                                                                                                                                                                                                          |
| Short Description:         | Lens, Ø 13.8 mm, Illuminated, Green, Flush, Plastic                                                                                                                                                                                                                                      |
| Dimension:                 | Ø 13.8 mm                                                                                                                                                                                                                                                                                |
| Hints:                     | Luminosity and wave length variations caused by LED manufacturing processes may cause slight differences regarding the illumination. The customer has to decide what resistor shall be used to the LED,Red LED Vf = 2.0 VDC, yellow lens with white LED Vf = 3.0 V, green LED Vf = 3.2 V |