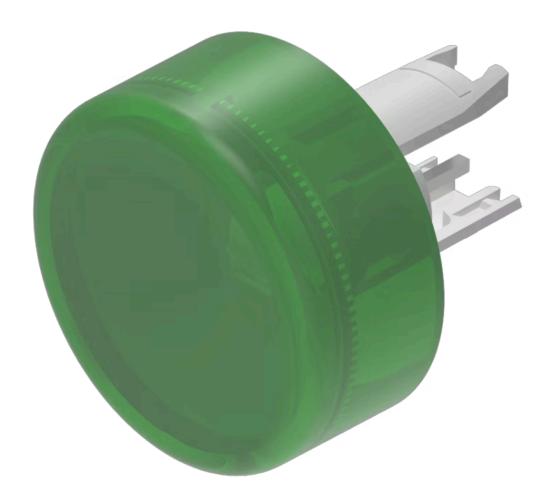

## 18-961.5L Lens

| FRONT                      |                                                                                                                                                                                                                                                                                          |
|----------------------------|------------------------------------------------------------------------------------------------------------------------------------------------------------------------------------------------------------------------------------------------------------------------------------------|
| Front form:                | Round                                                                                                                                                                                                                                                                                    |
|                            |                                                                                                                                                                                                                                                                                          |
| OPERATING-/INDICATION PART |                                                                                                                                                                                                                                                                                          |
| Lens colour:               | Green                                                                                                                                                                                                                                                                                    |
| Lens material:             | Plastic                                                                                                                                                                                                                                                                                  |
| Lens illumination:         | Illuminated                                                                                                                                                                                                                                                                              |
| Lens shape:                | Flush                                                                                                                                                                                                                                                                                    |
| Lens optics:               | translucent                                                                                                                                                                                                                                                                              |
|                            |                                                                                                                                                                                                                                                                                          |
| MECHANICAL CHARATERISTIC   |                                                                                                                                                                                                                                                                                          |
| Weight:                    | 0.002 kg                                                                                                                                                                                                                                                                                 |
|                            |                                                                                                                                                                                                                                                                                          |
| CERTIFICATE                |                                                                                                                                                                                                                                                                                          |
| REACH:                     | REACH compliant                                                                                                                                                                                                                                                                          |
| RoHS:                      | RoHS compliant                                                                                                                                                                                                                                                                           |
|                            |                                                                                                                                                                                                                                                                                          |
| OTHER                      |                                                                                                                                                                                                                                                                                          |
| Short Description:         | Lens, Ø 13.8 mm, Illuminated, Green, Flush, Plastic                                                                                                                                                                                                                                      |
| Dimension:                 | Ø 13.8 mm                                                                                                                                                                                                                                                                                |
| Hints:                     | Luminosity and wave length variations caused by LED manufacturing processes may cause slight differences regarding the illumination. The customer has to decide what resistor shall be used to the LED,Red LED Vf = 2.0 VDC, yellow lens with white LED Vf = 3.0 V, green LED Vf = 3.2 V |