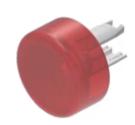

# 18-962.2 Lens

**PRODUCT RANGE** 

| Product Status: | Phase-out |
|-----------------|-----------|
| FRONT           |           |
| Front form:     | Round     |

**OPERATING-/INDICATION PART** 

| Lens colour:       | Red         |
|--------------------|-------------|
| Lens material:     | Plastic     |
| Lens illumination: | Illuminated |
| Lens shape:        | Flush       |
| Lens optics:       | translucent |

### OTHER

Short Description:

Lens, Ø 13.8 mm, Illuminated, Red, Flush, Plastic

Dimension:

Ø 13.8 mm