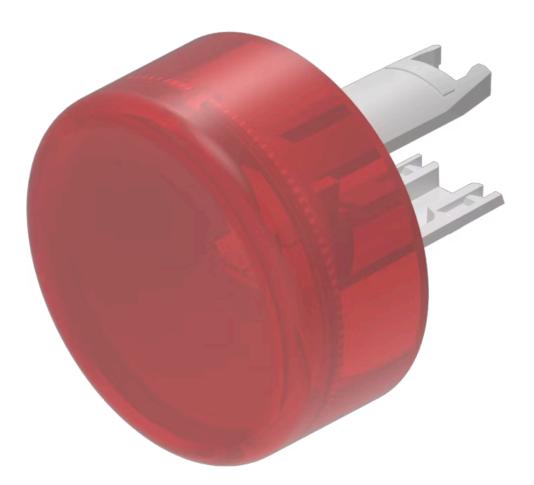

# 18-962.2 Lens

**PRODUCT RANGE** 

| Product Status: | Phase-out |
|-----------------|-----------|
| FRONT           |           |
| Front form:     | Round     |

**OPERATING-/INDICATION PART** 

| Lens colour:       | Red         |
|--------------------|-------------|
| Lens material:     | Plastic     |
| Lens illumination: | Illuminated |
| Lens shape:        | Flush       |
| Lens optics:       | translucent |

### OTHER

Short Description:

Lens, Ø 13.8 mm, Illuminated, Red, Flush, Plastic

Dimension:

Ø 13.8 mm