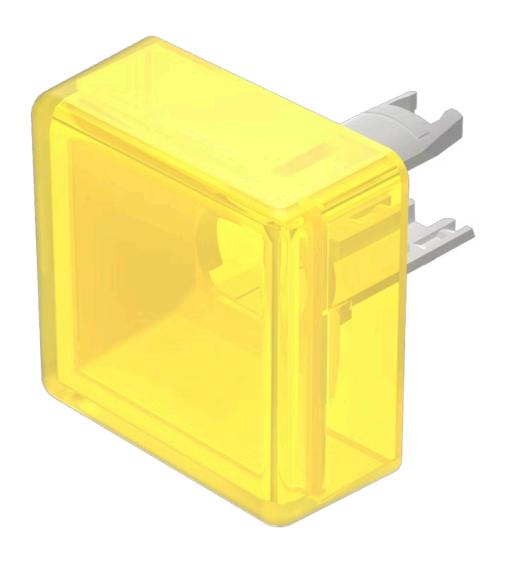

## 18-982.4 Lens

| FRONT                      |                                                              |
|----------------------------|--------------------------------------------------------------|
|                            | 2                                                            |
| Front form:                | Square                                                       |
|                            |                                                              |
| OPERATING-/INDICATION PART |                                                              |
| Lens colour:               | Yellow                                                       |
| Lens material:             | Plastic                                                      |
| Lens illumination:         | Illuminated                                                  |
| Lens shape:                | Flush                                                        |
| Lens optics:               | translucent                                                  |
|                            |                                                              |
| MECHANICAL CHARATERISTIC   |                                                              |
| Weight:                    | 0.001 kg                                                     |
|                            |                                                              |
| CERTIFICATE                |                                                              |
| REACH:                     | REACH compliant                                              |
| RoHS:                      | RoHS compliant                                               |
|                            |                                                              |
| OTHER                      |                                                              |
|                            |                                                              |
| Short Description:         | Lens, 13.8 mm x 13.8 mm, Illuminated, Yellow, Flush, Plastic |
| Dimension:                 | 13.8 mm x 13.8 mm                                            |