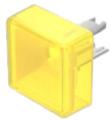

## 18-982.4 Lens

| FRONT                      |                                                              |
|----------------------------|--------------------------------------------------------------|
|                            | 2                                                            |
| Front form:                | Square                                                       |
|                            |                                                              |
| OPERATING-/INDICATION PART |                                                              |
| Lens colour:               | Yellow                                                       |
| Lens material:             | Plastic                                                      |
| Lens illumination:         | Illuminated                                                  |
| Lens shape:                | Flush                                                        |
| Lens optics:               | translucent                                                  |
|                            |                                                              |
| MECHANICAL CHARATERISTIC   |                                                              |
| Weight:                    | 0.001 kg                                                     |
|                            |                                                              |
| CERTIFICATE                |                                                              |
| REACH:                     | REACH compliant                                              |
| RoHS:                      | RoHS compliant                                               |
|                            |                                                              |
| OTHER                      |                                                              |
|                            |                                                              |
| Short Description:         | Lens, 13.8 mm x 13.8 mm, Illuminated, Yellow, Flush, Plastic |
| Dimension:                 | 13.8 mm x 13.8 mm                                            |