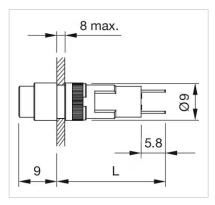

kg                     |

### **AMBIENT CONDITION**

| Operating temperature: | – 25 °C + 45 °C with filament lamp, – 25 °C + 65 °C with LED, mounted as a |
|------------------------|----------------------------------------------------------------------------|
|                        | block, make sure the heat can escape freely                                |

### CERTIFICATE

| REACH: | REACH compliant |
|--------|-----------------|
| RoHS:  | RoHS compliant  |

OTHER

Short Description:

Internal size:

Housing colour:

Housing material:

Wiring diagrams:

Actuator, Ø 8 mm, Ø 9 mm, Round, Black, Plastic, Plug-in terminal, 2 x 0.5 mm

Ø 7,3 mm

Black

Plastic



#### **Component layouts:**



A = Terminals (rear side) B = Indicator

Mounting cut-outs:



#### **Dimension drawings:**