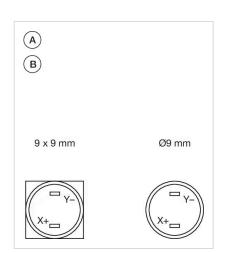

#### **Component layouts:**

A = Terminals (rear side) B = Indicator

Mounting cut-outs: