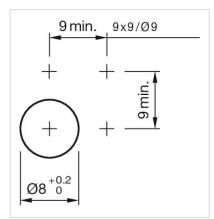

#### MOUNTING

| Design:           | Raised         |
|-------------------|----------------|
| Mounting cut-out: | Ø 8 mm         |
| Mounting type:    | Panel mounting |

#### **Component layouts:**

A = Terminals (rear side) B = Indicator

Mounting cut-outs: