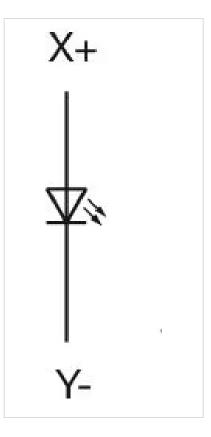

### CERTIFICATE

| REACH: | REACH compliant |
|--------|-----------------|
| RoHS:  | RoHS compliant  |

OTHER

Short Description:

Internal size:

Housing colour:

Housing material:

Wiring diagrams: