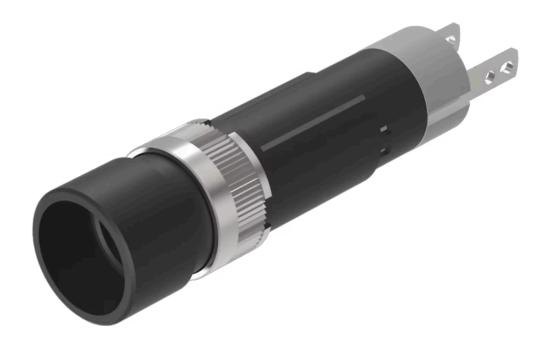

# 19-031.005 Actuator

#### FRONT

| Front dimension:      | Ø9mm    |
|-----------------------|---------|
| Front form:           | Round   |
| Front bezel colour:   | Black   |
| Front bezel material: | Plastic |

#### MOUNTING

| Design:           | Raised         |
|-------------------|----------------|
| Mounting cut-out: | Ø 8 mm         |
| Mounting type:    | Panel mounting |

#### **MECHANICAL CHARACTERISTICS**

| Terminal: | Plug-in terminal, 2 x 0.5 mm |
|-----------|------------------------------|
| Weight:   | 0.002 kg                     |