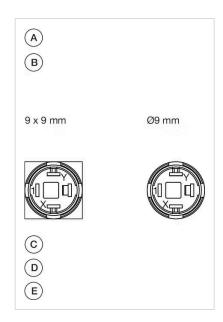

# Component layouts:

A = Terminals (rear side)

B = Illuminated pushbutton
C = x = Contact No.
D = 2 = Normally open

E = 4 = Normally close

#### Mounting cut-outs: