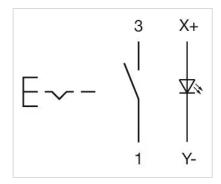

Plastic

Housing material:

Wiring diagrams:

# **ELECTRICAL CHARACTERISTICS**

Switching voltage and switching Silver plated

**current:** 50 VAC, 0.8 A/72 VDC, 0.7 A

Gold plated

50 VAC, 100 mA/72 VDC, 70 mA

Contacts: 1 NO

Switching rating: 50 V @ 0,8 A

Electric strength: 2500 VAC, 50 Hz, 1 minute, as per IEC 60512-2-11 between all terminals and

earth

Terminal: Plug-in terminal, 2 x 0.5 mm **Contact material:** Silver Switching action: Maintained Switching system: Snap-action switching element Switching system: Single-break, snap-action switching system with 1 normally open contact Mechanical lifetime: 2 Mil. cycles of operation Operating force: 1.6 N **Operating Travel:** ca.  $2.8 \text{ mm} \pm 0.2 \text{ mm}$ **Tightening torque:** Fixing nut max. 0.2 Nm Wire cross section: Max. wire diameter 2 wires à 0.8 mm Max. wire cross-section of stranded cable 1 x 0.75 mm<sup>2</sup> Weight: 0.002 kg **AMBIENT CONDITION IP Protection:** IP40 front side, according to DIN EN 60529 – 25 °C ... + 45 °C with filament lamp, – 25 °C ... + 65 °C with LED, – 25 °C ... + Operating temperature: 65 °C without illumination, mounted as a block, make sure the heat can escape freely Storage temperature: - 40 °C ... + 85 °C **CERTIFICATE Conformities:** 2011 / 65 / EC (RoHS) **REACH: REACH** compliant RoHS: RoHS compliant **OTHER** Actuator, Ø 8 mm, Ø 9 mm, Illuminated, Round, Black, Plastic, 1 NO, Maintained, **Short Description:** Plug-in terminal, 2 x 0.5 mm Internal size: Ø 7,3 mm Housing colour: Black