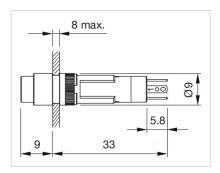

# **Dimension drawings:**

# 19-279.015 Actuator

|    | _ | _  |   | - |
|----|---|----|---|---|
| ь. | к | () | N |   |
|    |   |    |   |   |

Front dimension:  $\varnothing$  9 mm

Front form: Round

Front bezel colour: Black

Front bezel material: Plastic