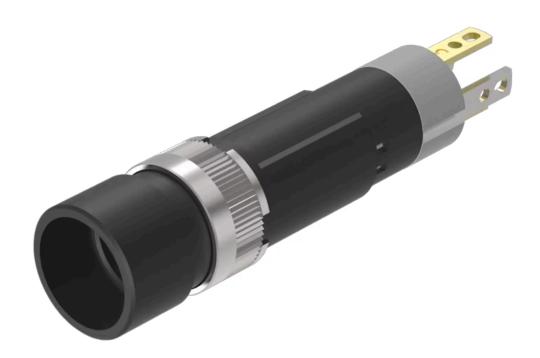

# Actuator

19-279.015

# 19-279.015 Actuator

|    | _ | _  |   | - |
|----|---|----|---|---|
| ь. | к | () | N |   |
|    |   |    |   |   |

Front dimension:  $\varnothing$  9 mm

Front form: Round

Front bezel colour: Black

Front bezel material: Plastic

#### **MOUNTING**

Design: Raised

Mounting cut-out: Ø 8 mm

Mounting type: Panel mounting

#### **OPERATING-/INDICATION PART**

Lens illumination: Illuminated