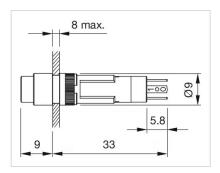

## **Dimension drawings:**

# 19-289.015 Actuator

Front dimension: 9 mm x 9 mm

Front form: Square

Front bezel colour: Black

Front bezel material: Plastic