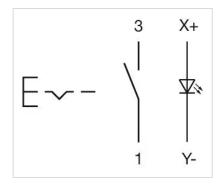

## **ELECTRICAL CHARACTERISTICS**

Switching voltage and switching Silver plated

**current:** 50 VAC, 0.8 A/72 VDC, 0.7 A

Gold plated

50 VAC, 100 mA/72 VDC, 70 mA

Contacts: 1 NO

Switching rating: 50 V @ 0,8 A

Electric strength: 2500 VAC, 50 Hz, 1 minute, as per IEC 60512-2-11 between all terminals and

earth

Terminal: Plug-in terminal, 2 x 0.5 mm **Contact material:** Silver Switching action: Maintained Switching system: Snap-action switching element Switching system: Single-break, snap-action switching system with 1 normally open contact Mechanical lifetime: 2 Mil. cycles of operation Operating force: 1.6 N **Operating Travel:** ca.  $2.8 \text{ mm} \pm 0.2 \text{ mm}$ Tightening torque: Fixing nut max. 0.2 Nm Max. wire diameter 2 wires à 0.8 mm Wire cross section: Max. wire cross-section of stranded cable 1 x 0.75 mm<sup>2</sup> Weight: 0.003 kg **AMBIENT CONDITION IP Protection:** IP40 front side, according to DIN EN 60529 – 25 °C ... + 45 °C with filament lamp, – 25 °C ... + 65 °C with LED, – 25 °C ... + Operating temperature: 65 °C without illumination, mounted as a block, make sure the heat can escape freely Storage temperature: - 40 °C ... + 85 °C **CERTIFICATE Conformities:** 2011 / 65 / EC (RoHS) **REACH: REACH** compliant RoHS: RoHS compliant **OTHER** Actuator, Ø 8 mm, 9 mm x 9 mm, Illuminated, Square, Black, Plastic, 1 NO, **Short Description:** Maintained, Plug-in terminal, 2 x 0.5 mm Internal size: 7,3 mm x 7,3 mm Housing colour: Black

Plastic

Housing material:

Wiring diagrams:

## Component layouts:

A = Terminals (rear side)

B = Illuminated pushbutton
C = x = Contact No.
D = 2 = Normally open

E = 4 = Normally close