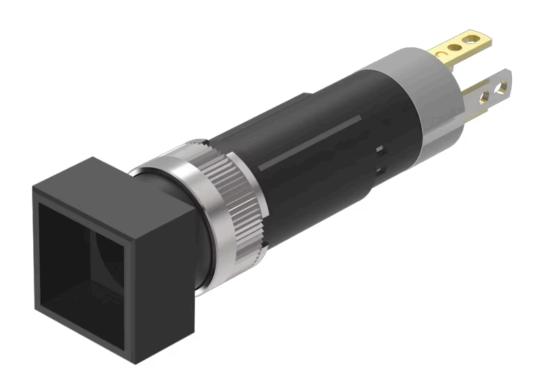

# 19-289.015 Actuator

Front dimension: 9 mm x 9 mm

Front form: Square

Front bezel colour: Black

Front bezel material: Plastic

#### **MOUNTING**

Design: Raised

Mounting cut-out: Ø 8 mm

Mounting type: Panel mounting

#### **OPERATING-/INDICATION PART**

Lens illumination: Illuminated