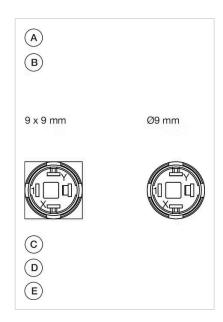

# 19-289.015 Actuator

Front dimension: 9 mm x 9 mm

Front form: Square

Front bezel colour: Black

Front bezel material: Plastic

#### **MOUNTING**

Design: Raised

Mounting cut-out: Ø 8 mm

Mounting type: Panel mounting

## Component layouts:

A = Terminals (rear side)

B = Illuminated pushbutton
C = x = Contact No.
D = 2 = Normally open

E = 4 = Normally close

#### Mounting cut-outs: