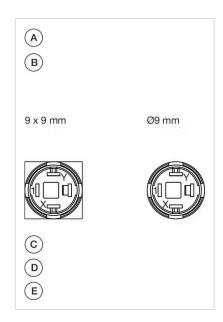

## 19-289.035 Actuator

| _ | _  | - |    | _ |
|---|----|---|----|---|
| - | u  | m | N  | п |
|   | ıı | v | 13 |   |

Front dimension: 9 mm x 9 mm

Front form: Square

Front bezel colour: Black

Front bezel material: Plastic

#### **MOUNTING**

Design: Raised

Mounting cut-out: Ø 8 mm

Mounting type: Panel mounting

## Component layouts:

A = Terminals (rear side)

B = Illuminated pushbutton
C = x = Contact No.
D = 2 = Normally open

E = 4 = Normally close

#### Mounting cut-outs: