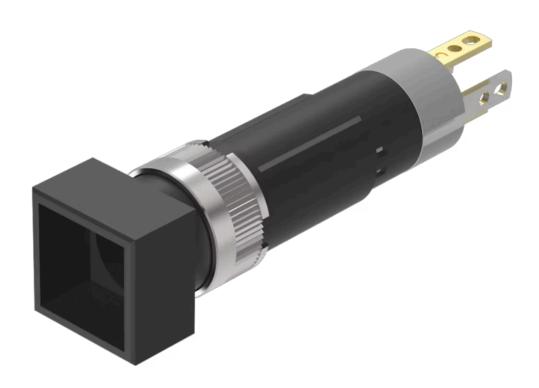

## 19-289.035 Actuator

| _ | _  | - |    | _ |
|---|----|---|----|---|
| - | u  | m | N  | п |
|   | ıı | v | 13 |   |

Front dimension: 9 mm x 9 mm

Front form: Square

Front bezel colour: Black

Front bezel material: Plastic

#### **MOUNTING**

Design: Raised

Mounting cut-out: Ø 8 mm

Mounting type: Panel mounting

#### **OPERATING-/INDICATION PART**

Lens illumination: Illuminated