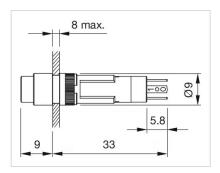

## **Dimension drawings:**

## 19-289.035 Actuator

| _ | _  | - |    | _ |
|---|----|---|----|---|
| - | u  | m | N  | п |
|   | ıı | v | 13 |   |

Front dimension: 9 mm x 9 mm

Front form: Square

Front bezel colour: Black

Front bezel material: Plastic

Electric strength: 2500 VAC, 50 Hz, 1 minute, as per IEC 60512-2-11 between all terminals and

earth

Terminal: Plug-in terminal, 2 x 0.5 mm **Contact material:** Gold Switching action: Maintained Switching system: Snap-action switching element Switching system: Single-break, snap-action switching system with 1 normally open contact Mechanical lifetime: 2 Mil. cycles of operation Operating force: 1.6 N **Operating Travel:** ca.  $2.8 \text{ mm} \pm 0.2 \text{ mm}$ Tightening torque: Fixing nut max. 0.2 Nm Wire cross section: Max. wire diameter 2 wires à 0.8 mm Max. wire cross-section of stranded cable 1 x 0.75 mm<sup>2</sup> Weight: 0.002 kg **AMBIENT CONDITION IP Protection:** IP40 front side, according to DIN EN 60529 – 25 °C ... + 45 °C with filament lamp, – 25 °C ... + 65 °C with LED, – 25 °C ... + Operating temperature: 65 °C without illumination, mounted as a block, make sure the heat can escape freely Storage temperature: - 40 °C ... + 85 °C **CERTIFICATE Conformities:** 2011 / 65 / EC (RoHS) **REACH: REACH** compliant RoHS: RoHS compliant **OTHER** Actuator, Ø 8 mm, 9 mm x 9 mm, Illuminated, Square, Black, Plastic, 1 NO, **Short Description:** Maintained, Plug-in terminal, 2 x 0.5 mm Internal size: 7,3 mm x 7,3 mm Housing colour: Black