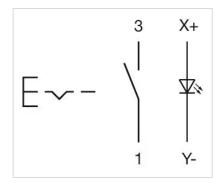

## **ELECTRICAL CHARACTERISTICS**

Switching voltage and switching Silver plated

**current:** 50 VAC, 0.8 A/72 VDC, 0.7 A

Gold plated

50 VAC, 100 mA/72 VDC, 70 mA

Contacts: 1 NO

Switching rating: 50 V @ 0,1 A

Electric strength: 2500 VAC, 50 Hz, 1 minute, as per IEC 60512-2-11 between all terminals and

earth

Terminal: Plug-in terminal, 2 x 0.5 mm **Contact material:** Gold Switching action: Maintained Switching system: Snap-action switching element Switching system: Single-break, snap-action switching system with 1 normally open contact Mechanical lifetime: 2 Mil. cycles of operation Operating force: 1.6 N **Operating Travel:** ca.  $2.8 \text{ mm} \pm 0.2 \text{ mm}$ Tightening torque: Fixing nut max. 0.2 Nm Wire cross section: Max. wire diameter 2 wires à 0.8 mm Max. wire cross-section of stranded cable 1 x 0.75 mm<sup>2</sup> Weight: 0.002 kg **AMBIENT CONDITION IP Protection:** IP40 front side, according to DIN EN 60529 – 25 °C ... + 45 °C with filament lamp, – 25 °C ... + 65 °C with LED, – 25 °C ... + Operating temperature: 65 °C without illumination, mounted as a block, make sure the heat can escape freely Storage temperature: - 40 °C ... + 85 °C **CERTIFICATE Conformities:** 2011 / 65 / EC (RoHS) **REACH: REACH** compliant RoHS: RoHS compliant **OTHER** Actuator, Ø 8 mm, 9 mm x 9 mm, Illuminated, Square, Black, Plastic, 1 NO, **Short Description:** Maintained, Plug-in terminal, 2 x 0.5 mm Internal size: 7,3 mm x 7,3 mm Housing colour: Black

•

Housing material: Plastic

Wiring diagrams:

## Component layouts:

A = Terminals (rear side)

B = Illuminated pushbutton
C = x = Contact No.
D = 2 = Normally open

E = 4 = Normally close