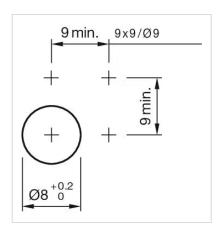

#### Mounting cut-outs:

#### **MOUNTING**

Design: Raised

Mounting cut-out: Ø 8 mm

Mounting type: Panel mounting

## 19-289.035 Actuator

| _ | _  | - |    | _ |
|---|----|---|----|---|
| - | u  | m | N  | п |
|   | ıı | v | 13 |   |

Front dimension: 9 mm x 9 mm

Front form: Square

Front bezel colour: Black

Front bezel material: Plastic