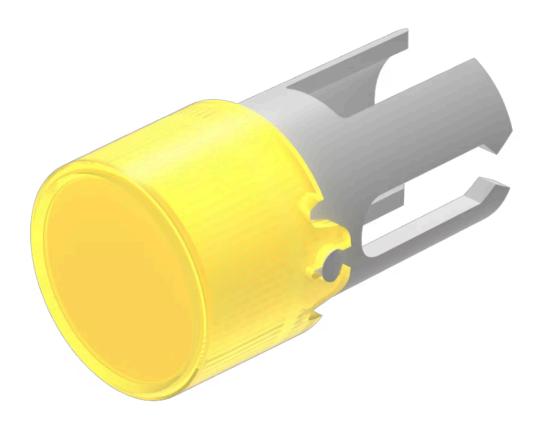

# 19-931.4 Lens

#### FRONT

| Front form: | Round |
|-------------|-------|
|             |       |

#### **OPERATING-/INDICATION PART**

| Lens colour:       | Yellow      |
|--------------------|-------------|
| Lens material:     | Plastic     |
| Lens illumination: | Illuminated |
| Lens shape:        | Flush       |
| Lens optics:       | transparent |

#### OTHER

| Short Description:  | Lens, Ø 7.3 mm, Illuminated, Yellow, Flush, Plastic |
|---------------------|-----------------------------------------------------|
| Dimension:          | Ø 7.3 mm                                            |
| Product attributes: | For film insert                                     |