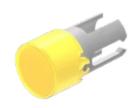

# 19-931.4 Lens

#### FRONT

| Front form: | Round |
|-------------|-------|
|             |       |

#### **OPERATING-/INDICATION PART**

| Lens colour:       | Yellow      |
|--------------------|-------------|
| Lens material:     | Plastic     |
| Lens illumination: | Illuminated |
| Lens shape:        | Flush       |
| Lens optics:       | transparent |

#### OTHER

| Short Description:  | Lens, Ø 7.3 mm, Illuminated, Yellow, Flush, Plastic |
|---------------------|-----------------------------------------------------|
| Dimension:          | Ø 7.3 mm                                            |
| Product attributes: | For film insert                                     |