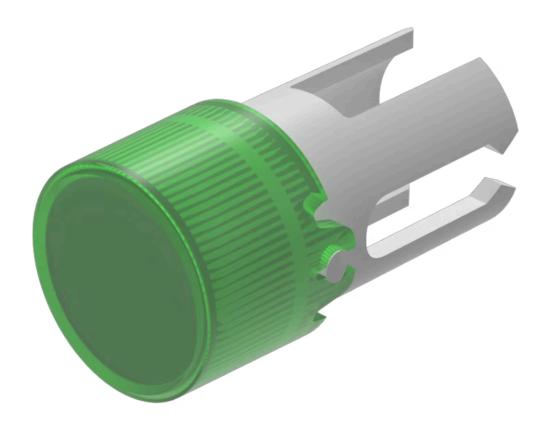

## 19-931.5 Lens

| FRONT                      |                                                    |
|----------------------------|----------------------------------------------------|
| Front form:                | Round                                              |
|                            |                                                    |
| OPERATING-/INDICATION PART |                                                    |
| Lens colour:               | Green                                              |
| Lens material:             | Plastic                                            |
| Lens illumination:         | Illuminated                                        |
| Lens shape:                | Flush                                              |
| Lens optics:               | transparent                                        |
|                            |                                                    |
| MECHANICAL CHARATERISTIC   |                                                    |
| Weight:                    | 0.001 kg                                           |
|                            |                                                    |
| CERTIFICATE                |                                                    |
| REACH:                     | REACH compliant                                    |
| RoHS:                      | RoHS compliant                                     |
|                            |                                                    |
| OTHER                      |                                                    |
| Short Description:         | Lens, Ø 7.3 mm, Illuminated, Green, Flush, Plastic |
| Dimension:                 | Ø 7.3 mm                                           |
| Product attributes:        | For film insert                                    |