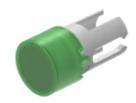

## 19-931.5 Lens

| FRONT                      |                                                    |
|----------------------------|----------------------------------------------------|
| Front form:                | Round                                              |
|                            |                                                    |
| OPERATING-/INDICATION PART |                                                    |
| Lens colour:               | Green                                              |
| Lens material:             | Plastic                                            |
| Lens illumination:         | Illuminated                                        |
| Lens shape:                | Flush                                              |
| Lens optics:               | transparent                                        |
|                            |                                                    |
| MECHANICAL CHARATERISTIC   |                                                    |
| Weight:                    | 0.001 kg                                           |
|                            |                                                    |
| CERTIFICATE                |                                                    |
| REACH:                     | REACH compliant                                    |
| RoHS:                      | RoHS compliant                                     |
|                            |                                                    |
| OTHER                      |                                                    |
| Short Description:         | Lens, Ø 7.3 mm, Illuminated, Green, Flush, Plastic |
| Dimension:                 | Ø 7.3 mm                                           |
| Product attributes:        | For film insert                                    |