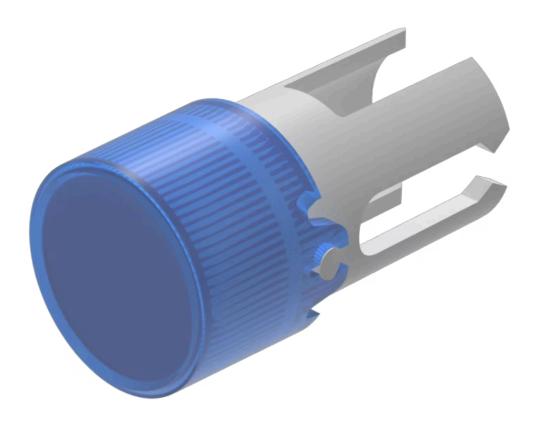

# 19-931.6 Lens

#### FRONT

| Front form: | Round |
|-------------|-------|
|             |       |

#### **OPERATING-/INDICATION PART**

| Lens colour:       | Blue        |
|--------------------|-------------|
| Lens material:     | Plastic     |
| Lens illumination: | Illuminated |
| Lens shape:        | Flush       |
| Lens optics:       | transparent |

#### OTHER

| Short Description:  | Lens, Ø 7.3 mm, Illuminated, Blue, Flush, Plastic |
|---------------------|---------------------------------------------------|
| Dimension:          | Ø 7.3 mm                                          |
| Product attributes: | For film insert                                   |