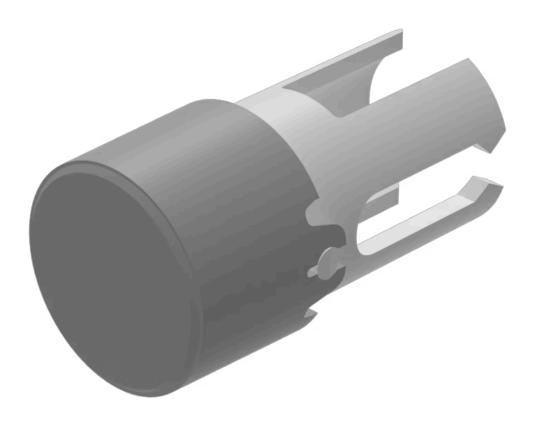

# 19-931.8 Lens

#### **OPERATING-/INDICATION PART**

| Lens colour:       | Grey            |
|--------------------|-----------------|
| Lens material:     | Plastic         |
| Lens illumination: | Non illuminated |
| Lens shape:        | Flush           |
| Lens optics:       | opaque          |

#### OTHER

| Short Description: | Lens, Ø 7.3 mm, Non illuminated, Grey, Flush, Plastic |
|--------------------|-------------------------------------------------------|
| Dimension:         | Ø 7.3 mm                                              |