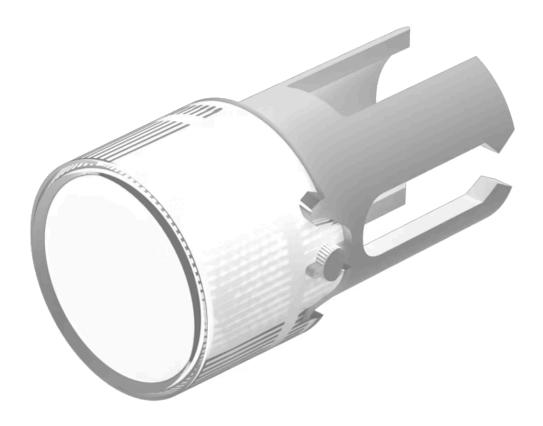

# 19-931.9 Lens

#### FRONT

| Front form: | Round |
|-------------|-------|
|-------------|-------|

#### **OPERATING-/INDICATION PART**

| Lens colour:       | White       |
|--------------------|-------------|
| Lens material:     | Plastic     |
| Lens illumination: | Illuminated |
| Lens shape:        | Flush       |
| Lens optics:       | transparent |

#### OTHER

| Short Description:  | Lens, Ø 7.3 mm, Illuminated, White, Flush, Plastic |
|---------------------|----------------------------------------------------|
| Dimension:          | Ø 7.3 mm                                           |
| Product attributes: | For film insert                                    |