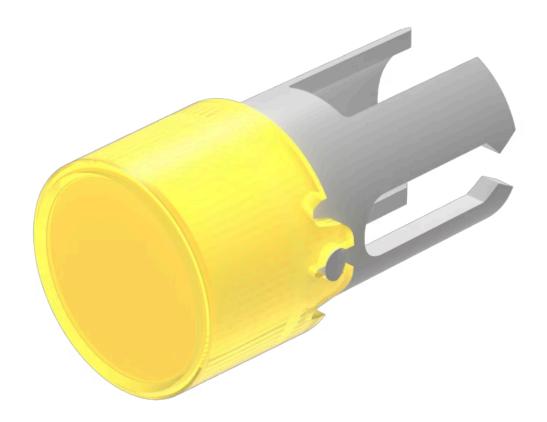

## 19-932.4 Lens

| FRONT                      |                                                     |
|----------------------------|-----------------------------------------------------|
| Front form:                | Round                                               |
|                            |                                                     |
| OPERATING-/INDICATION PART |                                                     |
| Lens colour:               | Yellow                                              |
| Lens material:             | Plastic                                             |
| Lens illumination:         | Illuminated                                         |
| Lens shape:                | Flush                                               |
| Lens optics:               | transparent                                         |
|                            |                                                     |
| MECHANICAL CHARATERISTIC   |                                                     |
| Weight:                    | 0.001 kg                                            |
|                            |                                                     |
| CERTIFICATE                |                                                     |
| REACH:                     | REACH compliant                                     |
| RoHS:                      | RoHS compliant                                      |
|                            |                                                     |
| OTHER                      |                                                     |
| Short Description:         | Lens, Ø 7.3 mm, Illuminated, Yellow, Flush, Plastic |
| Dimension:                 | Ø 7.3 mm                                            |
| Product attributes:        | Not recommended for film insert                     |