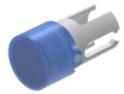

## Lens

19-

932.6

**Product attributes:** 

## 19-932.6 Lens

| FRONT                      |                                                   |
|----------------------------|---------------------------------------------------|
| Front form:                | Round                                             |
|                            |                                                   |
| OPERATING-/INDICATION PART |                                                   |
| Lens colour:               | Blue                                              |
| Lens material:             | Plastic                                           |
| Lens illumination:         | Illuminated                                       |
| Lens shape:                | Flush                                             |
| Lens optics:               | transparent                                       |
|                            |                                                   |
| MECHANICAL CHARACTERISTICS |                                                   |
| Weight:                    | 0.001 kg                                          |
|                            |                                                   |
| CERTIFICATE                |                                                   |
| REACH:                     | REACH compliant                                   |
| RoHS:                      | RoHS compliant                                    |
|                            |                                                   |
| OTHER                      |                                                   |
| Short Description:         | Lens, Ø 7.3 mm, Illuminated, Blue, Flush, Plastic |
| Dimension:                 | Ø 7.3 mm                                          |
|                            |                                                   |