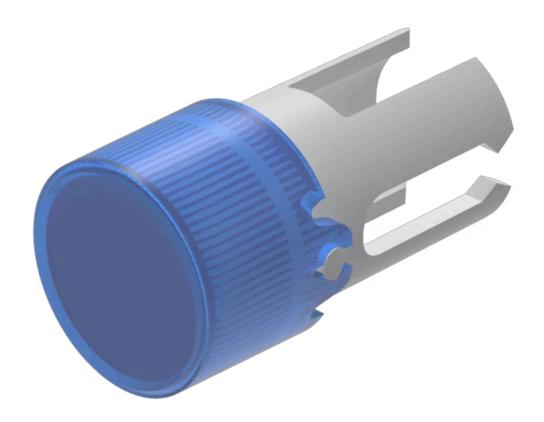

## Lens

19-

932.6

**Product attributes:** 

## 19-932.6 Lens

| FRONT                      |                                                   |
|----------------------------|---------------------------------------------------|
| Front form:                | Round                                             |
|                            |                                                   |
| OPERATING-/INDICATION PART |                                                   |
| Lens colour:               | Blue                                              |
| Lens material:             | Plastic                                           |
| Lens illumination:         | Illuminated                                       |
| Lens shape:                | Flush                                             |
| Lens optics:               | transparent                                       |
|                            |                                                   |
| MECHANICAL CHARACTERISTICS |                                                   |
| Weight:                    | 0.001 kg                                          |
|                            |                                                   |
| CERTIFICATE                |                                                   |
| REACH:                     | REACH compliant                                   |
| RoHS:                      | RoHS compliant                                    |
|                            |                                                   |
| OTHER                      |                                                   |
| Short Description:         | Lens, Ø 7.3 mm, Illuminated, Blue, Flush, Plastic |
| Dimension:                 | Ø 7.3 mm                                          |
|                            |                                                   |