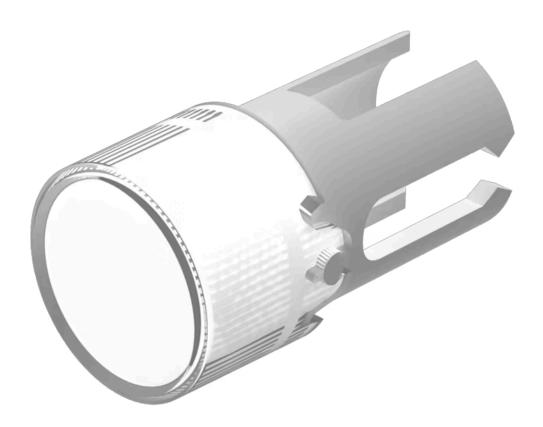

## Lens

19-

932.7

**OTHER** 

Dimension:

**Short Description:** 

**Product attributes:** 

## 19-932.7 Lens

| FRONT                      |                 |
|----------------------------|-----------------|
| Front form:                | Round           |
|                            |                 |
| OPERATING-/INDICATION PART |                 |
| Lens colour:               | Colourless      |
| Lens material:             | Plastic         |
| Lens illumination:         | Illuminated     |
| Lens shape:                | Flush           |
| Lens optics:               | transparent     |
|                            |                 |
| MECHANICAL CHARACTERISTICS |                 |
| Weight:                    | 0.001 kg        |
|                            |                 |
| CERTIFICATE                |                 |
| REACH:                     | REACH compliant |
| RoHS:                      | RoHS compliant  |
|                            |                 |

Lens, Ø 7.3 mm, Illuminated, Colourless, Flush, Plastic

Ø 7.3 mm

Not recommended for film insert