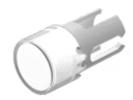

## Lens

19-

932.7

**OTHER** 

Dimension:

**Short Description:** 

**Product attributes:** 

## 19-932.7 Lens

| FRONT                      |                 |
|----------------------------|-----------------|
| Front form:                | Round           |
|                            |                 |
| OPERATING-/INDICATION PART |                 |
| Lens colour:               | Colourless      |
| Lens material:             | Plastic         |
| Lens illumination:         | Illuminated     |
| Lens shape:                | Flush           |
| Lens optics:               | transparent     |
|                            |                 |
| MECHANICAL CHARACTERISTICS |                 |
| Weight:                    | 0.001 kg        |
|                            |                 |
| CERTIFICATE                |                 |
| REACH:                     | REACH compliant |
| RoHS:                      | RoHS compliant  |
|                            |                 |

Lens, Ø 7.3 mm, Illuminated, Colourless, Flush, Plastic

Ø 7.3 mm

Not recommended for film insert