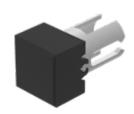

# 19-951.0 Lens

#### FRONT

| Front form: | Square |
|-------------|--------|
|-------------|--------|

#### **OPERATING-/INDICATION PART**

| Lens colour:       | Black           |
|--------------------|-----------------|
| Lens material:     | Plastic         |
| Lens illumination: | Non illuminated |
| Lens shape:        | Flush           |
| Lens optics:       | opaque          |

#### OTHER

| Short Description: | Lens, 7.3 mm x 7.3 mm, Non illuminated, Black, Flush, Plastic |
|--------------------|---------------------------------------------------------------|
| Dimension:         | 7.3 mm x 7.3 mm                                               |