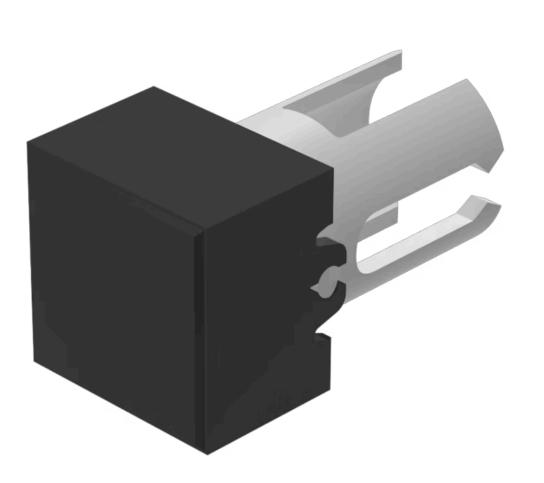

# 19-951.0 Lens

#### FRONT

| Front form: | Square |
|-------------|--------|
|-------------|--------|

#### **OPERATING-/INDICATION PART**

| Lens colour:       | Black           |
|--------------------|-----------------|
| Lens material:     | Plastic         |
| Lens illumination: | Non illuminated |
| Lens shape:        | Flush           |
| Lens optics:       | opaque          |

#### OTHER

| Short Description: | Lens, 7.3 mm x 7.3 mm, Non illuminated, Black, Flush, Plastic |
|--------------------|---------------------------------------------------------------|
| Dimension:         | 7.3 mm x 7.3 mm                                               |