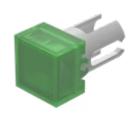

# 19-951.5 Lens

#### FRONT

| Front form: | Square |
|-------------|--------|
| Front form: | Square |

#### **OPERATING-/INDICATION PART**

| Lens colour:       | Green       |
|--------------------|-------------|
| Lens material:     | Plastic     |
| Lens illumination: | Illuminated |
| Lens shape:        | Flush       |
| Lens optics:       | transparent |

#### OTHER

| Short Description:  | Lens, 7.3 mm x 7.3 mm, Illuminated, Green, Flush, Plastic |
|---------------------|-----------------------------------------------------------|
| Dimension:          | 7.3 mm x 7.3 mm                                           |
| Product attributes: | For film insert                                           |