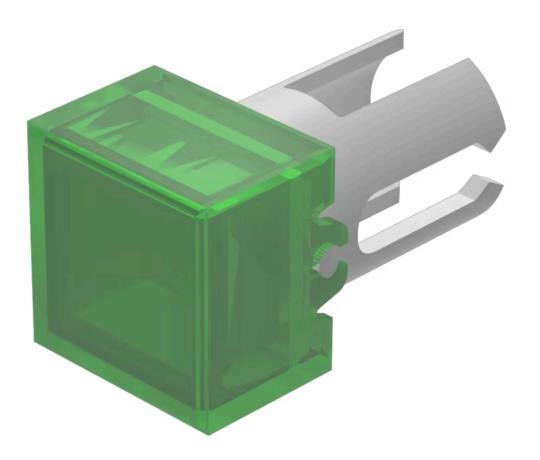

# 19-951.5 Lens

#### FRONT

| Front form: | Square |
|-------------|--------|
| Front form: | Square |

#### **OPERATING-/INDICATION PART**

| Lens colour:       | Green       |
|--------------------|-------------|
| Lens material:     | Plastic     |
| Lens illumination: | Illuminated |
| Lens shape:        | Flush       |
| Lens optics:       | transparent |

#### OTHER

| Short Description:  | Lens, 7.3 mm x 7.3 mm, Illuminated, Green, Flush, Plastic |
|---------------------|-----------------------------------------------------------|
| Dimension:          | 7.3 mm x 7.3 mm                                           |
| Product attributes: | For film insert                                           |