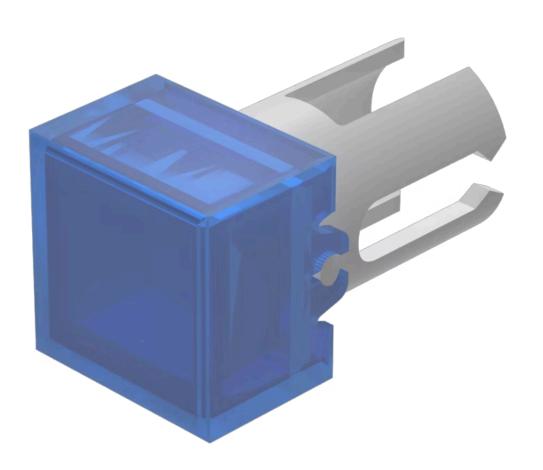

# 19-951.6 Lens

#### **OPERATING-/INDICATION PART**

| Lens colour:       | Blue        |
|--------------------|-------------|
| Lens material:     | Plastic     |
| Lens illumination: | Illuminated |
| Lens shape:        | Flush       |
| Lens optics:       | transparent |

#### OTHER

| Short Description:  | Lens, 7.3 mm x 7.3 mm, Illuminated, Blue, Flush, Plastic |
|---------------------|----------------------------------------------------------|
| Dimension:          | 7.3 mm x 7.3 mm                                          |
| Product attributes: | For film insert                                          |