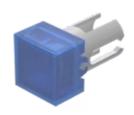

# 19-951.6 Lens

#### **OPERATING-/INDICATION PART**

| Lens colour:       | Blue        |
|--------------------|-------------|
| Lens material:     | Plastic     |
| Lens illumination: | Illuminated |
| Lens shape:        | Flush       |
| Lens optics:       | transparent |

#### OTHER

| Short Description:  | Lens, 7.3 mm x 7.3 mm, Illuminated, Blue, Flush, Plastic |
|---------------------|----------------------------------------------------------|
| Dimension:          | 7.3 mm x 7.3 mm                                          |
| Product attributes: | For film insert                                          |