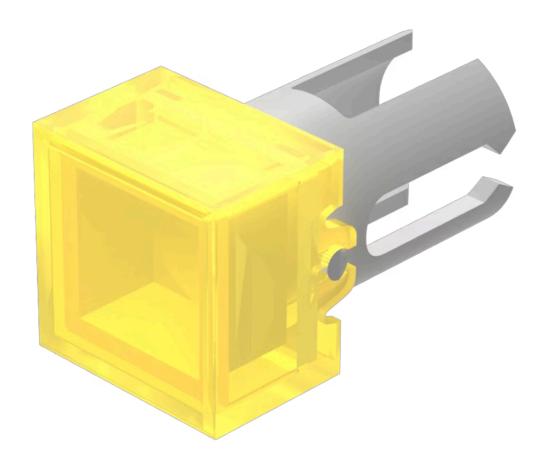

## Lens

19-

952.4

Dimension:

**Product attributes:** 

## 19-952.4 Lens

| FRONT                      |                                                            |
|----------------------------|------------------------------------------------------------|
| Front form:                | Square                                                     |
|                            |                                                            |
| OPERATING-/INDICATION PART |                                                            |
| Lens colour:               | Yellow                                                     |
| Lens material:             | Plastic                                                    |
| Lens illumination:         | Illuminated                                                |
| Lens shape:                | Flush                                                      |
| Lens optics:               | transparent                                                |
|                            |                                                            |
| MECHANICAL CHARACTERISTICS |                                                            |
| Weight:                    | 0.001 kg                                                   |
|                            |                                                            |
| CERTIFICATE                |                                                            |
| REACH:                     | REACH compliant                                            |
| RoHS:                      | RoHS compliant                                             |
|                            |                                                            |
| OTHER                      |                                                            |
| Short Description:         | Lens, 7.3 mm x 7.3 mm, Illuminated, Yellow, Flush, Plastic |

7.3 mm x 7.3 mm

Not recommended for film insert