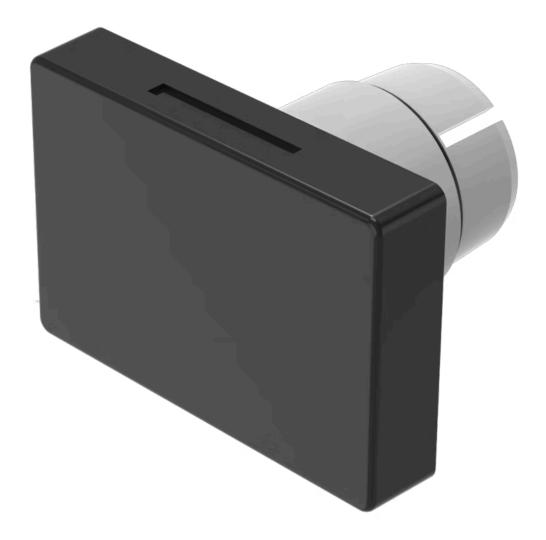

## Lens

22-901.0

## 22-901.0 Lens

| FRONT                      |                                                                                      |
|----------------------------|--------------------------------------------------------------------------------------|
| Front form:                | Rectangular                                                                          |
| OPERATING-/INDICATION PART |                                                                                      |
| Lens colour:               | Black                                                                                |
| Lens material:             | Plastic, according to UL 94 HB                                                       |
| Lens illumination:         | Non illuminated                                                                      |
| Lens shape:                | Flush                                                                                |
| Lens optics:               | opaque                                                                               |
| MECHANICAL CHARACTERISTICS |                                                                                      |
| Weight:                    | 0.003 kg                                                                             |
| CERTIFICATE                |                                                                                      |
| REACH:                     | REACH compliant                                                                      |
| RoHS:                      | RoHS compliant                                                                       |
| OTHER                      |                                                                                      |
| Short Description:         | Lens, 25.5 mm x 17 mm, Non illuminated, Black, Flush, Plastic, according to UL 94 HB |
| Dimension:                 | 25.5 mm x 17 mm                                                                      |