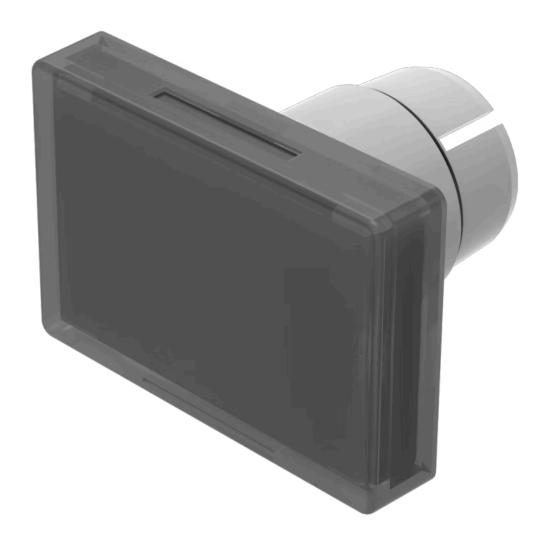

## 22-903.1 Lens

| FRONT                      |                                |
|----------------------------|--------------------------------|
| Front form:                | Rectangular                    |
|                            |                                |
| OPERATING-/INDICATION PART |                                |
| Lens colour:               | Smokey black                   |
| Lens material:             | Plastic, according to UL 94 HB |
| Lens illumination:         | Illuminated                    |
| Lens shape:                | Flush                          |
| Lens optics:               | transparent                    |
|                            |                                |
| MECHANICAL CHARATERISTIC   |                                |
| Weight:                    | 0.003 kg                       |
|                            |                                |
| CERTIFICATE                |                                |
| REACH:                     | REACH compliant                |
| RoHS:                      | RoHS compliant                 |

## **OTHER**

Short Description: Lens, 25.5 mm x 17 mm, Illuminated, Smokey black, Flush, Plastic, according to

UL 94 HB

**Dimension:** 25.5 mm x 17 mm