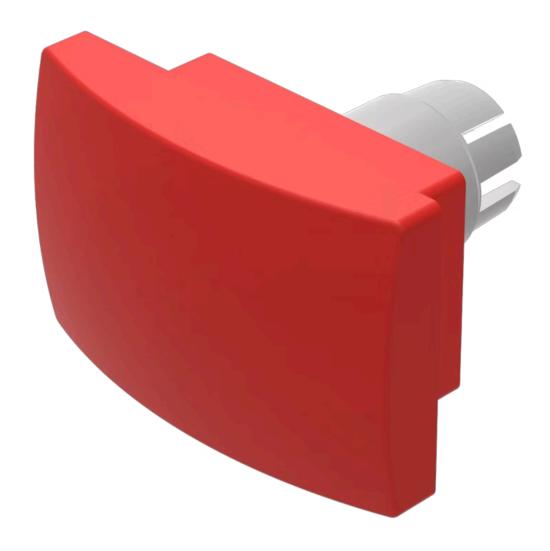

## 22-930.2 Mushroom-head cap

|    | О | $\boldsymbol{\cap}$ | м  | п |
|----|---|---------------------|----|---|
| г. | п | v                   | IV | ш |
|    |   | _                   |    |   |

Front form: Rectangular

#### **OPERATING-/INDICATION PART**

Lens colour: Red

**Lens material:** Plastic, according to UL 94 HB

Lens illumination: Non illuminated

Lens shape: Mushroom-head

Lens optics: opaque

#### **OTHER**

**Short Description:** Mushroom-head cap, 35 mm x 23 mm, Non illuminated, Red, Mushroom-head,

Plastic, according to UL 94 HB

**Dimension:** 35 mm x 23 mm

Product attributes: Use only flush front bezel