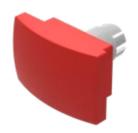

## 22-930.2 Mushroom-head cap

|    | О | $\boldsymbol{\cap}$ | м  | п |
|----|---|---------------------|----|---|
| г. | п | v                   | IV | ш |
|    |   | _                   |    |   |

Front form: Rectangular

#### **OPERATING-/INDICATION PART**

Lens colour: Red

**Lens material:** Plastic, according to UL 94 HB

Lens illumination: Non illuminated

Lens shape: Mushroom-head

Lens optics: opaque

#### **OTHER**

**Short Description:** Mushroom-head cap, 35 mm x 23 mm, Non illuminated, Red, Mushroom-head,

Plastic, according to UL 94 HB

**Dimension:** 35 mm x 23 mm

Product attributes: Use only flush front bezel