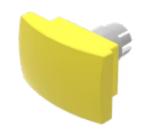

## 22-930.4 Mushroom-head cap

#### FRONT

Front form:

Rectangular

#### **OPERATING-/INDICATION PART**

| Lens colour:       | Yellow                         |
|--------------------|--------------------------------|
| Lens material:     | Plastic, according to UL 94 HB |
| Lens illumination: | Non illuminated                |
| Lens shape:        | Mushroom-head                  |
| Lens optics:       | opaque                         |

**Dimension:** 35 mm x 23 mm

Product attributes:

Use only flush front bezel