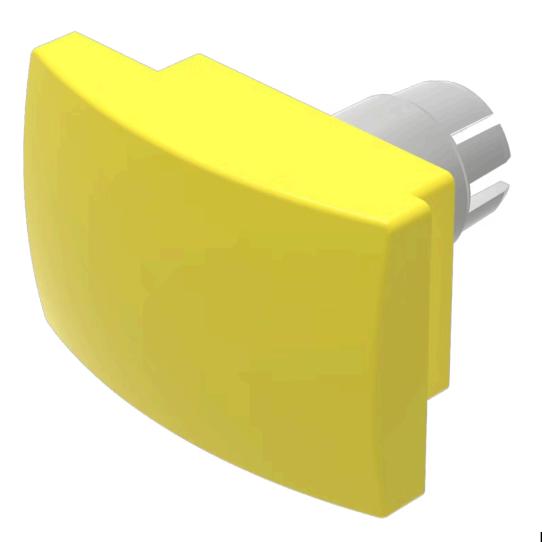

## 22-930.4 Mushroom-head cap

#### FRONT

Front form:

Rectangular

#### **OPERATING-/INDICATION PART**

| Lens colour:       | Yellow                         |
|--------------------|--------------------------------|
| Lens material:     | Plastic, according to UL 94 HB |
| Lens illumination: | Non illuminated                |
| Lens shape:        | Mushroom-head                  |
| Lens optics:       | opaque                         |

**Dimension:** 35 mm x 23 mm

Product attributes:

Use only flush front bezel