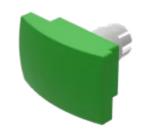

## 22-930.5 Mushroom-head cap

#### **OPERATING-/INDICATION PART**

| Lens colour:       | Green                          |
|--------------------|--------------------------------|
| Lens material:     | Plastic, according to UL 94 HB |
| Lens illumination: | Non illuminated                |
| Lens shape:        | Mushroom-head                  |
| Lens optics:       | opaque                         |

#### **MECHANICAL CHARATERISTIC**

Product attributes:

| Weight:            | 0.006 kg                                                                                                |
|--------------------|---------------------------------------------------------------------------------------------------------|
|                    |                                                                                                         |
| CERTIFICATE        |                                                                                                         |
| REACH:             | REACH compliant                                                                                         |
| RoHS:              | RoHS compliant                                                                                          |
|                    |                                                                                                         |
| OTHER              |                                                                                                         |
| Short Description: | Mushroom-head cap, 35 mm x 23 mm, Non illuminated, Green, Mushroom-head, Plastic, according to UL 94 HB |
| Dimension:         | 35 mm x 23 mm                                                                                           |