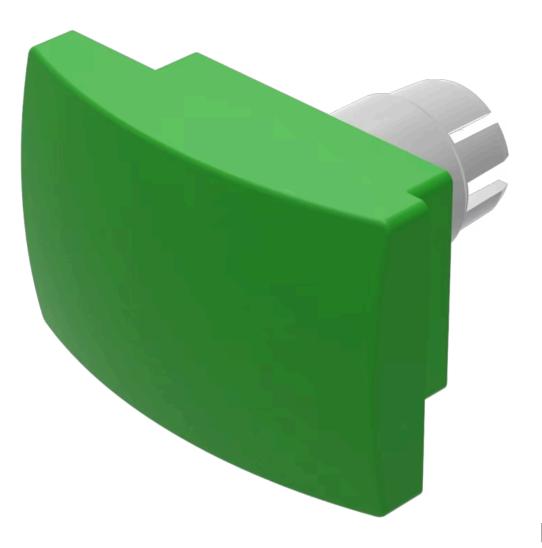

## 22-930.5 Mushroom-head cap

#### **OPERATING-/INDICATION PART**

| Lens colour:       | Green                          |
|--------------------|--------------------------------|
| Lens material:     | Plastic, according to UL 94 HB |
| Lens illumination: | Non illuminated                |
| Lens shape:        | Mushroom-head                  |
| Lens optics:       | opaque                         |

#### **MECHANICAL CHARATERISTIC**

Product attributes:

| Weight:            | 0.006 kg                                                                                                |
|--------------------|---------------------------------------------------------------------------------------------------------|
|                    |                                                                                                         |
| CERTIFICATE        |                                                                                                         |
| REACH:             | REACH compliant                                                                                         |
| RoHS:              | RoHS compliant                                                                                          |
|                    |                                                                                                         |
| OTHER              |                                                                                                         |
| Short Description: | Mushroom-head cap, 35 mm x 23 mm, Non illuminated, Green, Mushroom-head, Plastic, according to UL 94 HB |
| Dimension:         | 35 mm x 23 mm                                                                                           |