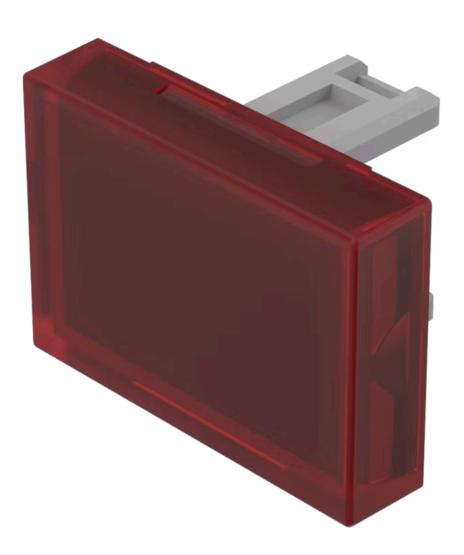

# 31-901.2 Lens

#### FRONT

Front form:

Rectangular

#### **OPERATING-/INDICATION PART**

| Lens colour:       | Red         |
|--------------------|-------------|
| Lens material:     | Plastic     |
| Lens illumination: | Illuminated |
| Lens shape:        | Flush       |
| Lens optics:       | translucent |

#### **OTHER**

| Short Description: | Lens, 21.5 mm x 15.3 mm, Illuminated, Red, Flush, Plastic |
|--------------------|-----------------------------------------------------------|
| Dimension:         | 21.5 mm x 15.3 mm                                         |