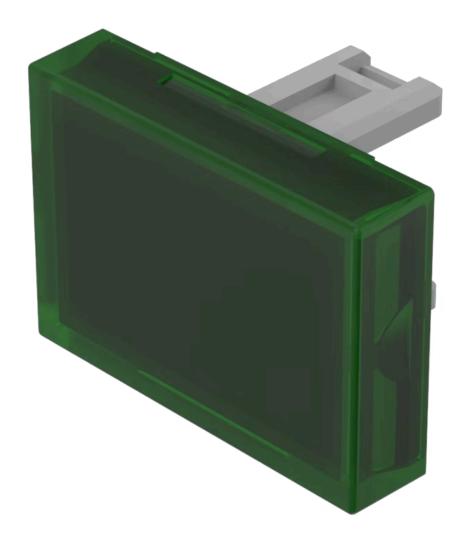

# 31-901.5 Lens

| P | RO | Dυ | ICT | RA | NGE |
|---|----|----|-----|----|-----|
|   |    |    |     |    |     |

Product Status: Not Recommended for new design

FRONT

Front form: Rectangular

#### **OPERATING-/INDICATION PART**

Lens colour: Green

Lens material: Plastic

Lens illumination: Illuminated

Lens shape: Flush

Lens optics: translucent

#### **OTHER**

**Short Description:** Lens, 21.5 mm x 15.3 mm, Illuminated, Green, Flush, Plastic

**Dimension:** 21.5 mm x 15.3 mm

Product attributes:

Not recommended for film insert