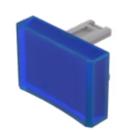

# 31-902.6 Lens

#### FRONT

| Front form: | Rectangular |
|-------------|-------------|
|             |             |

#### **OPERATING-/INDICATION PART**

| Lens colour:       | Blue        |
|--------------------|-------------|
| Lens material:     | Plastic     |
| Lens illumination: | Illuminated |
| Lens shape:        | Concave     |
| Lens optics:       | translucent |

#### OTHER

| Short Description:  | Lens, 21.5 mm x 15.3 mm, Illuminated, Blue, Concave, Plastic |
|---------------------|--------------------------------------------------------------|
| Dimension:          | 21.5 mm x 15.3 mm                                            |
| Product attributes: | Not recommended for film insert                              |