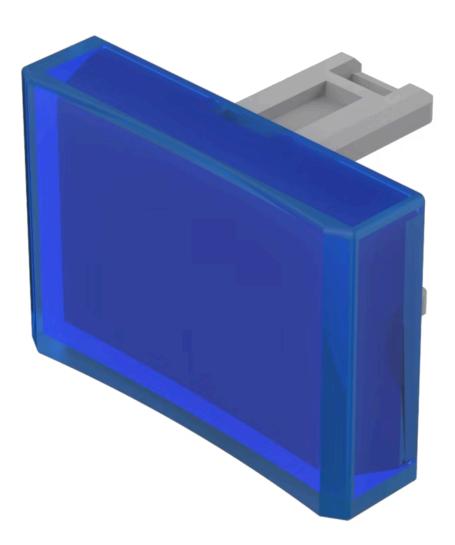

# 31-902.6 Lens

#### FRONT

| Front form: | Rectangular |
|-------------|-------------|
|             |             |

#### **OPERATING-/INDICATION PART**

| Lens colour:       | Blue        |
|--------------------|-------------|
| Lens material:     | Plastic     |
| Lens illumination: | Illuminated |
| Lens shape:        | Concave     |
| Lens optics:       | translucent |

#### OTHER

| Short Description:  | Lens, 21.5 mm x 15.3 mm, Illuminated, Blue, Concave, Plastic |
|---------------------|--------------------------------------------------------------|
| Dimension:          | 21.5 mm x 15.3 mm                                            |
| Product attributes: | Not recommended for film insert                              |