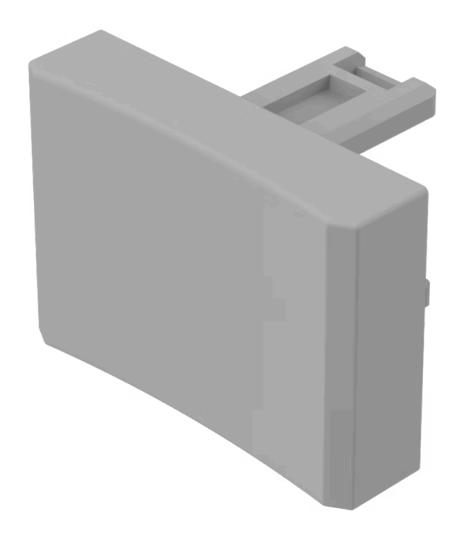

# 31-902.8 Lens

| Р | RC | וסכ | NC. | T R/ | ANGE |
|---|----|-----|-----|------|------|
|   |    |     |     |      |      |

**Product Status:** Not Recommended for new design

**FRONT** 

Front form: Rectangular

#### **OPERATING-/INDICATION PART**

Lens colour: Grey

Lens material: Plastic

Lens illumination: Non illuminated

Lens shape: Concave

**Lens optics:** opaque

### **OTHER**

**Short Description:** Lens, 21.5 mm x 15.3 mm, Non illuminated, Grey, Concave, Plastic

**Dimension:** 21.5 mm x 15.3 mm