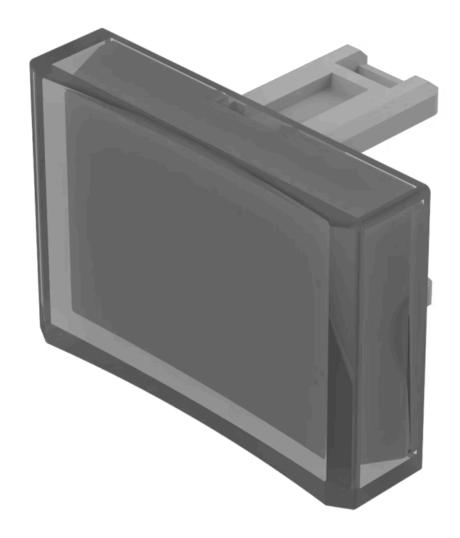

# 31-902.9 Lens

|  |  |  | Т |  |  |  |
|--|--|--|---|--|--|--|
|  |  |  |   |  |  |  |
|  |  |  |   |  |  |  |

Product Status: Not Recommended for new design

FRONT

Front form: Rectangular

#### **OPERATING-/INDICATION PART**

Lens colour: White

Lens material: Plastic

Lens illumination: Illuminated

Lens shape: Concave

Lens optics: translucent

### OTHER

**Short Description:** Lens, 21.5 mm x 15.3 mm, Illuminated, White, Concave, Plastic

**Dimension:** 21.5 mm x 15.3 mm

Product attributes:

Not recommended for film insert