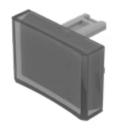

# 31-902.9 Lens

|  |  |  | Т |  |  |  |
|--|--|--|---|--|--|--|
|  |  |  |   |  |  |  |
|  |  |  |   |  |  |  |

Product Status: Not Recommended for new design

FRONT

Front form: Rectangular

#### **OPERATING-/INDICATION PART**

Lens colour: White

Lens material: Plastic

Lens illumination: Illuminated

Lens shape: Concave

Lens optics: translucent

### OTHER

**Short Description:** Lens, 21.5 mm x 15.3 mm, Illuminated, White, Concave, Plastic

**Dimension:** 21.5 mm x 15.3 mm

Product attributes:

Not recommended for film insert