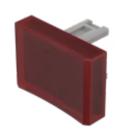

# 31-904.2 Lens

#### FRONT

| Front form: | Rectangular |
|-------------|-------------|
|             |             |

#### **OPERATING-/INDICATION PART**

| Lens colour:       | Red         |
|--------------------|-------------|
| Lens material:     | Plastic     |
| Lens illumination: | Illuminated |
| Lens shape:        | Concave     |
| Lens optics:       | transparent |

#### OTHER

| Short Description: | Lens, 21.5 mm x 15.3 mm, Illuminated, Red, Concave, Plastic |
|--------------------|-------------------------------------------------------------|
| Dimension:         | 21.5 mm x 15.3 mm                                           |