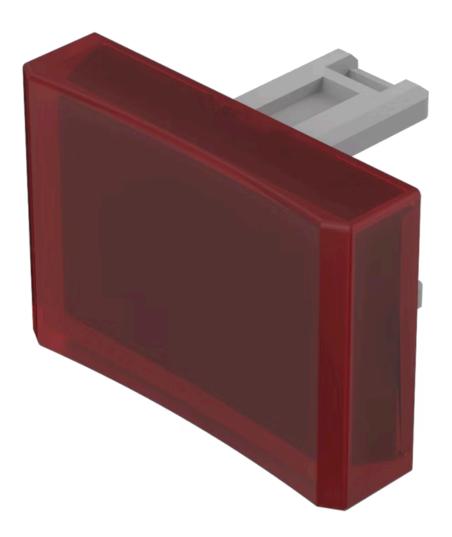

# 31-904.2 Lens

#### FRONT

| Front form: | Rectangular |
|-------------|-------------|
|             |             |

#### **OPERATING-/INDICATION PART**

| Lens colour:       | Red         |
|--------------------|-------------|
| Lens material:     | Plastic     |
| Lens illumination: | Illuminated |
| Lens shape:        | Concave     |
| Lens optics:       | transparent |

#### OTHER

| Short Description: | Lens, 21.5 mm x 15.3 mm, Illuminated, Red, Concave, Plastic |
|--------------------|-------------------------------------------------------------|
| Dimension:         | 21.5 mm x 15.3 mm                                           |