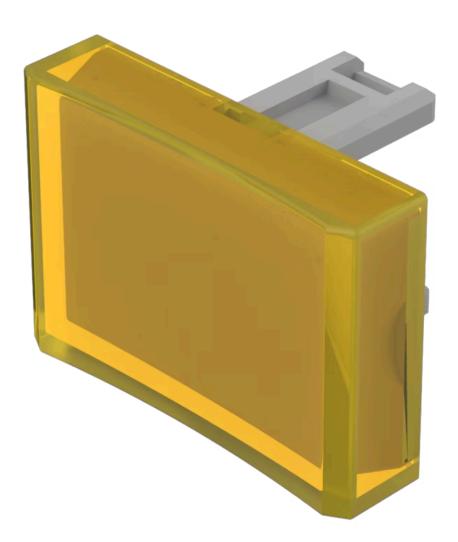

# 31-904.4 Lens

#### FRONT

| Front form: | Rectangular   |
|-------------|---------------|
|             | riootarigaiai |

#### **OPERATING-/INDICATION PART**

| Lens colour:       | Yellow      |
|--------------------|-------------|
| Lens material:     | Plastic     |
| Lens illumination: | Illuminated |
| Lens shape:        | Concave     |
| Lens optics:       | transparent |

#### OTHER

| Short Description: | Lens, 21.5 mm x 15.3 mm, Illuminated, Yellow, Concave, Plastic |
|--------------------|----------------------------------------------------------------|
| Dimension:         | 21.5 mm x 15.3 mm                                              |