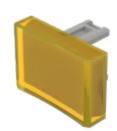

# 31-904.4 Lens

#### FRONT

| Front form: | Rectangular   |
|-------------|---------------|
|             | riootarigaiai |

#### **OPERATING-/INDICATION PART**

| Lens colour:       | Yellow      |
|--------------------|-------------|
| Lens material:     | Plastic     |
| Lens illumination: | Illuminated |
| Lens shape:        | Concave     |
| Lens optics:       | transparent |

#### OTHER

| Short Description: | Lens, 21.5 mm x 15.3 mm, Illuminated, Yellow, Concave, Plastic |
|--------------------|----------------------------------------------------------------|
| Dimension:         | 21.5 mm x 15.3 mm                                              |