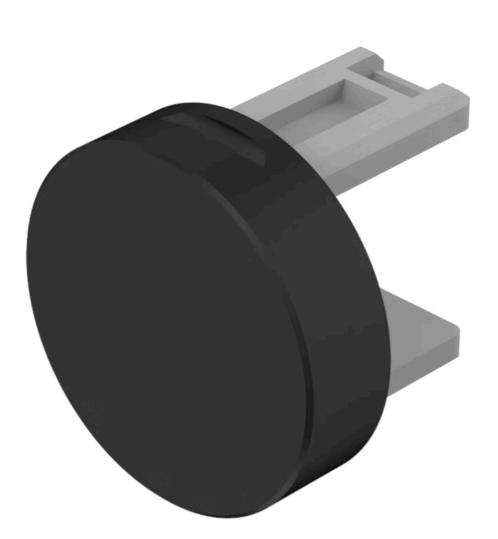

# 31-931.0 Lens

| PRODUCT RANGE | PRC | DUCT | RANGE |  |
|---------------|-----|------|-------|--|
|---------------|-----|------|-------|--|

**Product Status:** 

Not Recommended for new design

#### FRONT

Front form:

Round

| OPERATING-/INDICATION PART |                 |  |
|----------------------------|-----------------|--|
| Lens colour:               | Black           |  |
| Lens material:             | Plastic         |  |
| Lens illumination:         | Non illuminated |  |
| Lens shape:                | Flush           |  |
| Lens optics:               | opaque          |  |

#### **OTHER**

Short Description:

Lens, Ø 15.8 mm, Non illuminated, Black, Flush, Plastic

Dimension:

Ø 15.8 mm