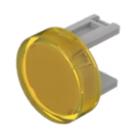

# 31-931.4 Lens

#### FRONT

| Front form: | Round |
|-------------|-------|
|             |       |

#### **OPERATING-/INDICATION PART**

| Lens colour:       | Yellow      |
|--------------------|-------------|
| Lens material:     | Plastic     |
| Lens illumination: | Illuminated |
| Lens shape:        | Flush       |
| Lens optics:       | translucent |

#### **MECHANICAL CHARATERISTIC**

| Weight:            | 0.001 kg                                             |
|--------------------|------------------------------------------------------|
|                    |                                                      |
| CERTIFICATE        |                                                      |
| REACH:             | REACH compliant                                      |
| RoHS:              | RoHS compliant                                       |
|                    |                                                      |
| OTHER              |                                                      |
| Short Description: | Lens, Ø 15.8 mm, Illuminated, Yellow, Flush, Plastic |
| Dimension:         | Ø 15.8 mm                                            |