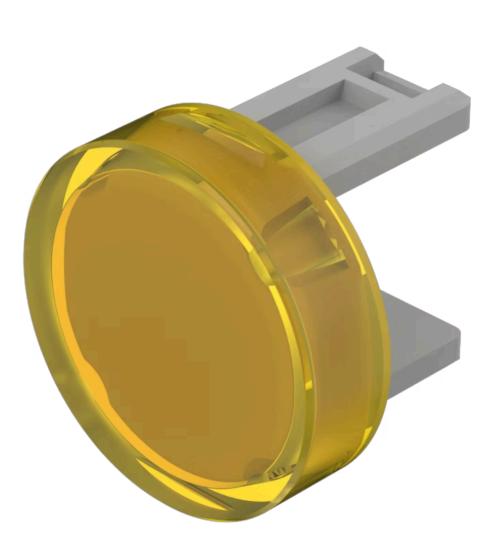

# 31-931.4 Lens

#### FRONT

| Front form: | Round |
|-------------|-------|
|             |       |

#### **OPERATING-/INDICATION PART**

| Lens colour:       | Yellow      |
|--------------------|-------------|
| Lens material:     | Plastic     |
| Lens illumination: | Illuminated |
| Lens shape:        | Flush       |
| Lens optics:       | translucent |

#### **MECHANICAL CHARATERISTIC**

| Weight:            | 0.001 kg                                             |
|--------------------|------------------------------------------------------|
|                    |                                                      |
| CERTIFICATE        |                                                      |
| REACH:             | REACH compliant                                      |
| RoHS:              | RoHS compliant                                       |
|                    |                                                      |
| OTHER              |                                                      |
| Short Description: | Lens, Ø 15.8 mm, Illuminated, Yellow, Flush, Plastic |
| Dimension:         | Ø 15.8 mm                                            |